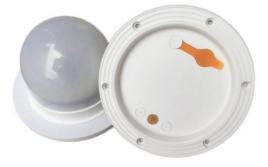

#### Ref. MU2009-12

RGB lamp replacement kit for LED resin lighted furniture. Includes lamp with battery, remote control, charging cable, and 5V European plug. Replacement for garden light-up cubes and balls, includes remote, charger, and charging cable Suitable for the following references: LED Light Cube 40x40 [1] LED Light Sphere 60cm [2] [1] https://www.barcelonaled.com/iluminacion-exterior-led-y-jardin/mobiliario-led/mesa-led-cubo-rgbw.html [2] https://www.barcelonaled.com/iluminacion-exterior-led-y-jardin/mobiliario-led/lampara-redonda-led-60cmrgb.html