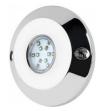

## Ref. B2192

60W RGB LED Underwater Lights for boats, speedboats, pleasure yachts, and recreational vessels. Installation is done directly on the hull of the boat, submerged below the waterline. Made with a stainless steel housing with AISI 316L marine treatment and an input voltage of 12VDC. The control of the RGB lamp is done via a Bluetooth controller (not included) and a smartphone app. 60W 12VDC RGB Stainless Steel 316L IP68