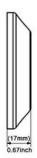

## **Product data**

| Certs                   | CE, ROHS                             |
|-------------------------|--------------------------------------|
| Energy efficiency class | A+ (2021)                            |
| Dimensions (mm) LxWxH   | 94x80x17                             |
| Dimmable                | No                                   |
| Guarantee               | According to legal warranty: 3 years |
| IP                      | IP68                                 |
| Material                | Stainless steel AISI 316L            |
| Power (W)               | 60                                   |
| Nominal Voltage (V)     | 12V DC                               |
| Key                     | RGB                                  |
| Outdoor Use             | If                                   |
| Recommended Use         | Vessels                              |
| Service life (h)        | 25,000                               |