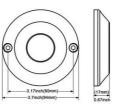

## **Product data**

| Certs                   | CE, ROHS                             |
|-------------------------|--------------------------------------|
| Energy efficiency class | A+ (2021)                            |
| Dimensions (mm) LxWxH   | 94x80x17                             |
| Dimmable                | No                                   |
| Guarantee               | According to legal warranty: 3 years |
| IP                      | IP68                                 |
| Material                | Stainless steel AISI 316L            |
| Power (W)               | 60                                   |
| Nominal Voltage (V)     | 12V DC                               |
| Key                     | RGB                                  |
| Outdoor Use             | If                                   |
| Recommended Use         | Vessels                              |
| Service life (h)        | 25,000                               |