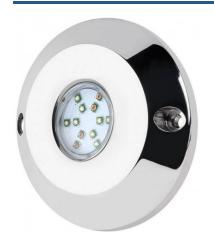

## Ref. B2192

60W RGB LED Underwater Lights for boats, speedboats, pleasure yachts, and recreational vessels. Installation is done directly on the hull of the boat, submerged below the waterline. Made with a stainless steel housing with AISI 316L marine treatment and an input voltage of 12VDC. The control of the RGB lamp is done via a Bluetooth controller (not included) and a smartphone app. 60W 12VDC RGB Stainless Steel 316L IP68