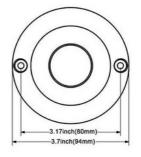

## **Product data**

| Certs                   | CE, ROHS                             |
|-------------------------|--------------------------------------|
| Energy efficiency class | A+ (2021)                            |
| Dimensions (mm) LxWxH   | 94x80x17                             |
| Dimmable                | No                                   |
| Guarantee               | According to legal warranty: 3 years |
| IP                      | IP68                                 |
| Material                | Stainless steel AISI 316L            |
| Power (W)               | 60                                   |
| Nominal Voltage (V)     | 12V DC                               |
| Key                     | RGB                                  |
| Outdoor Use             | If                                   |
| Recommended Use         | Vessels                              |
| Service life (h)        | 25,000                               |