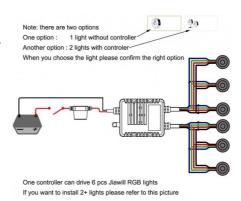

## Ref. B2192

60W RGB LED Underwater Lights for boats, speedboats, pleasure yachts, and recreational vessels. Installation is done directly on the hull of the boat, submerged below the waterline. Made with a stainless steel housing with AISI 316L marine treatment and an input voltage of 12VDC. The control of the RGB lamp is done via a Bluetooth controller (not included) and a smartphone app. 60W 12VDC RGB Stainless Steel 316L IP68