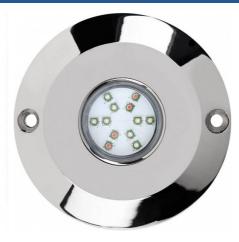

## Ref. B2192

60W RGB LED Underwater Lights for boats, speedboats, pleasure yachts, and recreational vessels. Installation is done directly on the hull of the boat, submerged below the waterline. Made with a stainless steel housing with AISI 316L marine treatment and an input voltage of 12VDC. The control of the RGB lamp is done via a Bluetooth controller (not included) and a smartphone app. 60W 12VDC RGB Stainless Steel 316L IP68