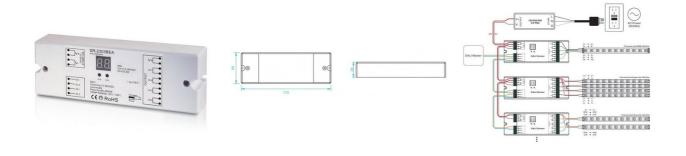

## Dali DC Dimmer 12-36V 8A/channel (4 channels)

## Ref. SR-2303BEA

The SR-2303BEA is a constant voltage LED dimmer controller with 4 channels of 8A per channel output. It converts a standard Dali signal into a 12-36V-DC PWM signal to operate LED strips or similar devices. With four channels that can be controlled separately. The DALI address can be manually assigned and displayed on the numeric digital screen or automatically assigned by master controllers. It can also be used to control RGB or RGBW strips. Smooth dimming of 0%-100% with the DALI dimmer using logarithmic dimming, which is perfect for human vision.

| / Jv- | V.C.   | Common Anode Ou  |
|-------|--------|------------------|
|       | \$ 8.8 | CH 1:R/WW output |
| 50 1  |        | CH 2:G/CW output |
|       |        | CH 3:B/WW output |
|       |        | CH 4:W/CW output |

## Product data

| Certs                 | CE, ROHS  |
|-----------------------|-----------|
| Guarantee             | 5 years   |
| Maximum intensity (A) | 4x8       |
| Control system        | DALI      |
| Nominal Voltage (V)   | 12-36V DC |