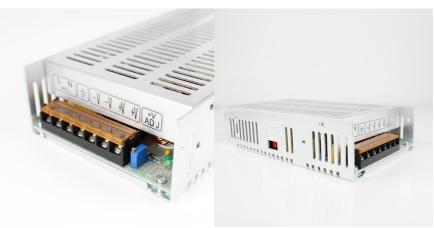

## Ref. B1563-300

300W Switching Power Supply. Before turning on the transformer, you can select the input voltage of 115V or 230V using the side switch. Output voltage of 12V-DC with adjustable voltage of  $\pm 10\%$ . IP20 protection degree, protection against overloads and surges. Ideal for 12V luminaires and 12V LED strips. Maximum output current of 25A. 12V DC 300W 25 MAX. 200x113x50mm IP20