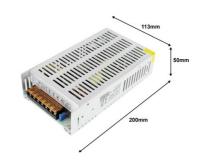

## Ref. B1563-300

300W Switching Power Supply. Before turning on the transformer, you can select the input voltage of 115V or 230V using the side switch. Output voltage of 12V-DC with adjustable voltage of  $\pm 10\%$ . IP20 protection degree, protection against overloads and surges. Ideal for 12V luminaires and 12V LED strips. Maximum output current of 25A. 12V DC 300W 25 MAX. 200x113x50mm IP20