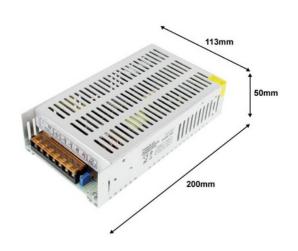

## Ref. B1563-300

300W Switching Power Supply. Before turning on the transformer, you can select the input voltage of 115V or 230V using the side switch. Output voltage of 12V-DC with adjustable voltage of  $\pm 10\%$ . IP20 protection degree, protection against overloads and surges. Ideal for 12V luminaires and 12V LED strips. Maximum output current of 25A. 12V DC 300W 25 MAX. 200x113x50mm IP20