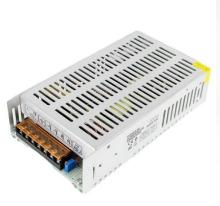

## Ref. B1563-300

300W Switching Power Supply. Before turning on the transformer, you can select the input voltage of 115V or 230V using the side switch. Output voltage of 12V-DC with adjustable voltage of  $\pm 10\%$ . IP20 protection degree, protection against overloads and surges. Ideal for 12V luminaires and 12V LED strips. Maximum output current of 25A. 12V DC 300W 25 MAX. 200x113x50mm IP20