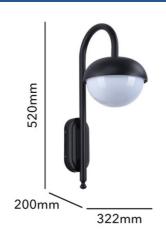

| Product data | I |
|--------------|---|
|              |   |

| Сар                   | E27                                  |
|-----------------------|--------------------------------------|
| Certs                 | CE, ROHS                             |
| Dimensions (mm) LxWxH | 322x200x520                          |
| Style                 | Vintage                              |
| Frequency (Hz)        | 50 - 60                              |
| Frequency of Use      | normal                               |
| Guarantee             | According to legal warranty: 3 years |
| IP                    | IP44                                 |
| Material              | Aluminum                             |
| Material diffuser     | Polycarbonate                        |
| Assembly              | Surface                              |
| Orientable            | No                                   |
| Maximum power (W)     | 40                                   |
| Temperature range     | -20°F ~ +40°F                        |
| Nominal Voltage (V)   | 220-240 volts alternating current    |
| Outdoor Use           | lf                                   |
| Recommended Use       | Garden                               |