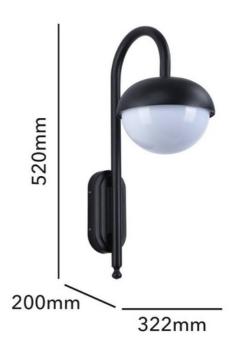

| Product data | I |
|--------------|---|
|              |   |

| Сар                   | E27                                  |
|-----------------------|--------------------------------------|
| Certs                 | CE, ROHS                             |
| Dimensions (mm) LxWxH | 322x200x520                          |
| Style                 | Vintage                              |
| Frequency (Hz)        | 50 - 60                              |
| Frequency of Use      | normal                               |
| Guarantee             | According to legal warranty: 3 years |
| IP                    | IP44                                 |
| Material              | Aluminum                             |
| Material diffuser     | Polycarbonate                        |
| Assembly              | Surface                              |
| Orientable            | No                                   |
| Maximum power (W)     | 40                                   |
| Temperature range     | -20°F ~ +40°F                        |
| Nominal Voltage (V)   | 220-240 volts alternating current    |
| Outdoor Use           | lf                                   |
| Recommended Use       | Garden                               |