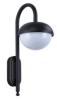

## Outdoor wall light "GRAHAM" E27 IP44

## Ref. L5017-P

Outdoor wall lamp that combines a vintage design with a modern touch. Light and decoration for any exterior or interior of the home or business. Made of aluminum with a black finish and a polycarbonate globe-shaped shade emitting a uniform light. Timeless vintage design. With an IP44 protection rating, the outdoor lamp is resistant to water, dust, oxidation, and corrosion, making it easy to clean. It features an E27 socket with a maximum power of 40W; the bulb is not included. Give your stay a fashionable style by creating a pleasant and elegant vintage atmosphere. Outdoor lighting for gardens, terraces, or balconies, or in any indoor space such as hallways, kitchens, etc. \*\*LED bulb E27 not included\*\*