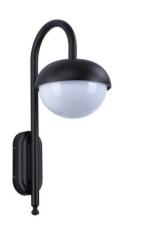

## Outdoor wall light "GRAHAM" E27 IP44

## Ref. L5017-P

Outdoor wall lamp that combines a vintage design with a modern touch. Light and decoration for any exterior or interior of the home or business. Made of aluminum with a black finish and a polycarbonate globe-shaped shade emitting a uniform light. Timeless vintage design. With an IP44 protection rating, the outdoor lamp is resistant to water, dust, oxidation, and corrosion, making it easy to clean. It features an E27 socket with a maximum power of 40W; the bulb is not included. Give your stay a fashionable style by creating a pleasant and elegant vintage atmosphere. Outdoor lighting for gardens, terraces, or balconies, or in any indoor space such as hallways, kitchens, etc. \*\*LED bulb E27 not included\*\*