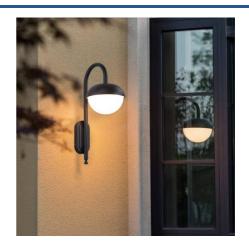

## Outdoor wall light "GRAHAM" E27 IP44

## Ref. L5017-P

Outdoor wall lamp that combines a vintage design with a modern touch. Light and decoration for any exterior or interior of the home or business. Made of aluminum with a black finish and a polycarbonate globe-shaped shade emitting a uniform light. Timeless vintage design. With an IP44 protection rating, the outdoor lamp is resistant to water, dust, oxidation, and corrosion, making it easy to clean. It features an E27 socket with a maximum power of 40W; the bulb is not included. Give your stay a fashionable style by creating a pleasant and elegant vintage atmosphere. Outdoor lighting for gardens, terraces, or balconies, or in any indoor space such as hallways, kitchens, etc. \*\*LED bulb E27 not included\*\*