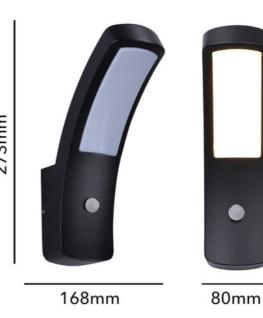

## Ref. L5018-PIR

Outdoor Wall Lamp with PIR Motion Detector "LUS". Modern design exterior wall light with a durable aluminum housing. Perfect as an outdoor light fixture in gardens, terraces, balconies, entrances, etc. It can also be installed in any indoor space of a home or business. IP54 protection grade, resistant to rain, dust, and dirt. The PIR sensor has a detection area that spans between 4-6 meters at a detection angle of  $100^\circ$ . The activation time can be adjusted between 5 seconds to 5 minutes. The activation can also be regulated according to the brightness, from 5 to 2000 lux. SMD 2835 chip, with a power of 13W and a beam angle of  $110^\circ$ . Warm color temperature of  $3000^\circ$ K. Polycarbonate diffuser. Dimensions of 80x 168 x273mm.

## **Product data**

| Certs                 | CE, ROHS                             |
|-----------------------|--------------------------------------|
| Dimensions (mm) LxWxH | 80x168x273                           |
| Driver                | Internal                             |
| Frequency (Hz)        | 50 - 60                              |
| Frequency of Use      | normal                               |
| Guarantee             | According to legal warranty: 3 years |
| IP                    | IP54                                 |
| Kelvin (K)            | 3000                                 |
| Lumens (Lm)           | 615                                  |
| Material              | Aluminum                             |
| Material diffuser     | PC                                   |
| Assembly              | Surface                              |
| Orientable            | No                                   |
| Power (W)             | 13                                   |
| Temperature range     | -20°F ~ +40°F                        |
| Nominal Voltage (V)   | 220-240 volts alternating current    |
| Type of LED           | SMD2835                              |
| Key                   | Warm white                           |
| Outdoor Use           | If                                   |
| Recommended Use       | Garden, Balconies, Porches           |