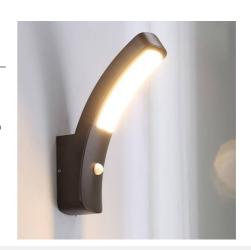

## Ref. L5018-PIR

Outdoor Wall Lamp with PIR Motion Detector "LUS". Modern design exterior wall light with a durable aluminum housing. Perfect as an outdoor light fixture in gardens, terraces, balconies, entrances, etc. It can also be installed in any indoor space of a home or business. IP54 protection grade, resistant to rain, dust, and dirt. The PIR sensor has a detection area that spans between 4-6 meters at a detection angle of  $100^\circ$ . The activation time can be adjusted between 5 seconds to 5 minutes. The activation can also be regulated according to the brightness, from 5 to 2000 lux. SMD 2835 chip, with a power of 13W and a beam angle of  $110^\circ$ . Warm color temperature of  $3000^\circ$ K. Polycarbonate diffuser. Dimensions of 80x 168 x273mm.