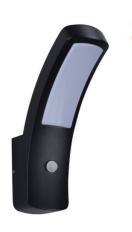

## Outdoor LED wall light with PIR sensor "LUS" 13W IP54

## Ref. L5018-PIR

Outdoor Wall Lamp with PIR Motion Detector "LUS". Modern design exterior wall light with a durable aluminum housing. Perfect as an outdoor light fixture in gardens, terraces, balconies, entrances, etc. It can also be installed in any indoor space of a home or business. IP54 protection grade, resistant to rain, dust, and dirt. The PIR sensor has a detection area that spans between 4-6 meters at a detection angle of  $100^\circ$ . The activation time can be adjusted between 5 seconds to 5 minutes. The activation can also be regulated according to the brightness, from 5 to 2000 lux. SMD 2835 chip, with a power of 13W and a beam angle of  $110^\circ$ . Warm color temperature of  $3000^\circ$ K. Polycarbonate diffuser. Dimensions of 80x 168 x273mm.