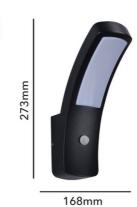

80mm

## Ref. L5018-PIR

Outdoor Wall Lamp with PIR Motion Detector "LUS". Modern design exterior wall light with a durable aluminum housing. Perfect as an outdoor light fixture in gardens, terraces, balconies, entrances, etc. It can also be installed in any indoor space of a home or business. IP54 protection grade, resistant to rain, dust, and dirt. The PIR sensor has a detection area that spans between 4-6 meters at a detection angle of  $100^\circ$ . The activation time can be adjusted between 5 seconds to 5 minutes. The activation can also be regulated according to the brightness, from 5 to 2000 lux. SMD 2835 chip, with a power of 13W and a beam angle of  $110^\circ$ . Warm color temperature of  $3000^\circ$ K. Polycarbonate diffuser. Dimensions of 80x 168 x273mm.

## **Product data**

| Certs                 | CE, ROHS                             |
|-----------------------|--------------------------------------|
| Dimensions (mm) LxWxH | 80x168x273                           |
| Driver                | Internal                             |
| Frequency (Hz)        | 50 - 60                              |
| Frequency of Use      | normal                               |
| Guarantee             | According to legal warranty: 3 years |
| IP                    | IP54                                 |
| Kelvin (K)            | 3000                                 |
| Lumens (Lm)           | 615                                  |
| Material              | Aluminum                             |
| Material diffuser     | PC                                   |
| Assembly              | Surface                              |
| Orientable            | No                                   |
| Power (W)             | 13                                   |
| Temperature range     | -20°F ~ +40°F                        |
| Nominal Voltage (V)   | 220-240 volts alternating current    |
| Type of LED           | SMD2835                              |
| Key                   | Warm white                           |
| Outdoor Use           | If                                   |
| Recommended Use       | Garden, Balconies, Porches           |