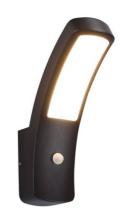

## Outdoor LED wall light with PIR sensor "LUS" 13W IP54

## Ref. L5018-PIR

Outdoor Wall Lamp with PIR Motion Detector "LUS". Modern design exterior wall light with a durable aluminum housing. Perfect as an outdoor light fixture in gardens, terraces, balconies, entrances, etc. It can also be installed in any indoor space of a home or business. IP54 protection grade, resistant to rain, dust, and dirt. The PIR sensor has a detection area that spans between 4-6 meters at a detection angle of  $100^\circ$ . The activation time can be adjusted between 5 seconds to 5 minutes. The activation can also be regulated according to the brightness, from 5 to 2000 lux. SMD 2835 chip, with a power of 13W and a beam angle of  $110^\circ$ . Warm color temperature of  $3000^\circ$ K. Polycarbonate diffuser. Dimensions of 80x 168 x273mm.