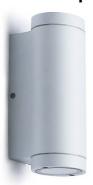

## Wall light UP AND DOWN "LIDIA" 2xGU10 IP44

Outdoor wall sconces with double GU10 lamp holders emitting light upwards and downwards. Cylindrical design, modern, elegant, and minimalist. Made of high-quality aluminum in black or white finishes. Lightweight, durable wall lamp with a socket for 2 GU10 bulbs, with a maximum power of 35W. Protection grade IP44, suitable for both outdoor and indoor use. Ideal for installation as outdoor LED lighting in gardens, patios, balconies, or in any indoor space. It emits light in two directions, able to illuminate upwards and downwards or left and right, depending on whether you install it vertically or horizontally. \*\*LED GU10 bulbs not included\*\*