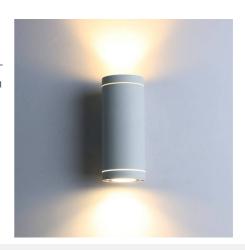

## Wall light UP AND DOWN "LIDIA" 2xGU10 IP44

Outdoor wall sconces with double GU10 lamp holders emitting light upwards and downwards. Cylindrical design, modern, elegant, and minimalist. Made of high-quality aluminum in black or white finishes. Lightweight, durable wall lamp with a socket for 2 GU10 bulbs, with a maximum power of 35W. Protection grade IP44, suitable for both outdoor and indoor use. Ideal for installation as outdoor LED lighting in gardens, patios, balconies, or in any indoor space. It emits light in two directions, able to illuminate upwards and downwards or left and right, depending on whether you install it vertically or horizontally. \*\*LED GU10 bulbs not included\*\*