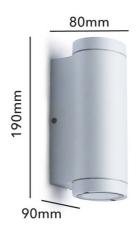

## Wall light UP AND DOWN "LIDIA" 2xGU10 IP44

Outdoor wall sconces with double GU10 lamp holders emitting light upwards and downwards. Cylindrical design, modern, elegant, and minimalist. Made of high-quality aluminum in black or white finishes. Lightweight, durable wall lamp with a socket for 2 GU10 bulbs, with a maximum power of 35W. Protection grade IP44, suitable for both outdoor and indoor use. Ideal for installation as outdoor LED lighting in gardens, patios, balconies, or in any indoor space. It emits light in two directions, able to illuminate upwards and downwards or left and right, depending on whether you install it vertically or horizontally. \*\*LED GU10 bulbs not included\*\*

## **Product data**

| Housing color    | White (use), Black (use)             |
|------------------|--------------------------------------|
| Сар              | GU10                                 |
| Certs            | CE, ROHS                             |
| Frequency (Hz)   | 50 - 60                              |
| Frequency of Use | normal                               |
| Guarantee        | According to legal warranty: 3 years |
| IP               | IP44                                 |
| Material         | Aluminum                             |
| Assembly         | Surface, Suspension                  |
| Orientable       | No                                   |
| Outdoor Use      | lf                                   |
| Recommended Use  | Garden                               |
| Service life (h) | 25,000                               |