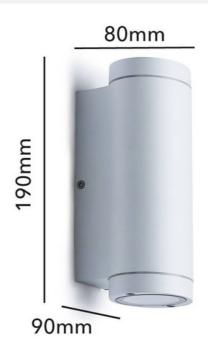

## Wall light UP AND DOWN "LIDIA" 2xGU10 IP44

Outdoor wall sconces with double GU10 lamp holders emitting light upwards and downwards. Cylindrical design, modern, elegant, and minimalist. Made of high-quality aluminum in black or white finishes. Lightweight, durable wall lamp with a socket for 2 GU10 bulbs, with a maximum power of 35W. Protection grade IP44, suitable for both outdoor and indoor use. Ideal for installation as outdoor LED lighting in gardens, patios, balconies, or in any indoor space. It emits light in two directions, able to illuminate upwards and downwards or left and right, depending on whether you install it vertically or horizontally. \*\*LED GU10 bulbs not included\*\*

## **Product data**

| Housing color    | White (use), Black (use)             |
|------------------|--------------------------------------|
| Сар              | GU10                                 |
| Certs            | CE, ROHS                             |
| Frequency (Hz)   | 50 - 60                              |
| Frequency of Use | normal                               |
| Guarantee        | According to legal warranty: 3 years |
| IP               | IP44                                 |
| Material         | Aluminum                             |
| Assembly         | Surface, Suspension                  |
| Orientable       | No                                   |
| Outdoor Use      | lf                                   |
| Recommended Use  | Garden                               |
| Service life (h) | 25,000                               |