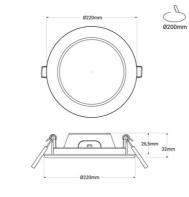

## **Product data**

| Opening angle (°)                     | 120                                     |
|---------------------------------------|-----------------------------------------|
| Certs                                 | CE, ROHS                                |
| Energy efficiency class               | E                                       |
| Output current mA                     | 90                                      |
| CRI                                   | 80-85                                   |
| Dimensions (mm) LxWxH                 | Ø220 × 32                               |
| Cutting dimensions (mm)               | Ø200                                    |
| Dimmable                              | No                                      |
| Power factor (cosφ)                   | 0.9                                     |
| Form                                  | Circular                                |
| Guarantee                             | According to legal warranty: 3 years    |
| IP                                    | IP20                                    |
| Kelvin (K)                            | 3000, 4000, 6000                        |
| Lumens (Lm) Warm white: 1510lm / neut | tral white: 1630lm / cool white: 1550lm |
| Material                              | Polycarbonate                           |
| Material diffuser                     | Polycarbonate                           |
| Assembly                              | Recessed                                |
| Orientable                            | No                                      |
| Power (W)                             | 18                                      |
| Detection range (m)                   | 6                                       |
| Temperature range                     | -20°F ~ +40°F                           |
| Sensor                                | Yes                                     |
|                                       |                                         |