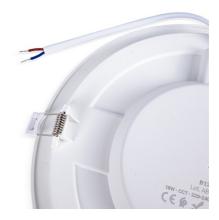

## Ref. B1267-S-CCT

18W CCT LED Downlight with high-efficiency PIR sensor. Ultra-thin design and automatic on in low light conditions. Optimal color reproduction (CRI>80) and CCT system for personalized adjustment of color temperature (3000K / 4000K / 6000K). Indoor use only (IP20). \*\*Mounting and connection accessories included\*\*

| Nominal Voltage (V) | 220 - 240 V AC                        |
|---------------------|---------------------------------------|
| Type of LED         | SMD 2835                              |
| Type of sensor      | PIR                                   |
| Кеу                 | ССТ                                   |
| Recommended Use     | Hotels, Commerce, Living room, Stairs |