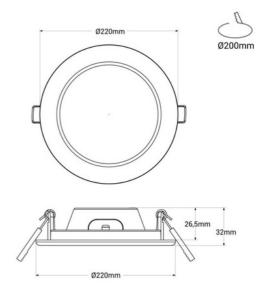

## **Product data**

| Opening angle (°)                     | 120                                     |
|---------------------------------------|-----------------------------------------|
| Certs                                 | CE, ROHS                                |
| Energy efficiency class               | E                                       |
| Output current mA                     | 90                                      |
| CRI                                   | 80-85                                   |
| Dimensions (mm) LxWxH                 | Ø220 × 32                               |
| Cutting dimensions (mm)               | Ø200                                    |
| Dimmable                              | No                                      |
| Power factor (cosφ)                   | 0.9                                     |
| Form                                  | Circular                                |
| Guarantee                             | According to legal warranty: 3 years    |
| IP                                    | IP20                                    |
| Kelvin (K)                            | 3000, 4000, 6000                        |
| Lumens (Lm) Warm white: 1510lm / neut | tral white: 1630lm / cool white: 1550lm |
| Material                              | Polycarbonate                           |
| Material diffuser                     | Polycarbonate                           |
| Assembly                              | Recessed                                |
| Orientable                            | No                                      |
| Power (W)                             | 18                                      |
| Detection range (m)                   | 6                                       |
| Temperature range                     | -20°F ~ +40°F                           |
| Sensor                                | Yes                                     |
|                                       |                                         |