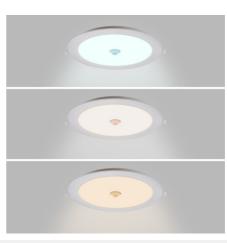

## Ref. B1267-S-CCT

18W CCT LED Downlight with high-efficiency PIR sensor. Ultra-thin design and automatic on in low light conditions. Optimal color reproduction (CRI>80) and CCT system for personalized adjustment of color temperature (3000K / 4000K / 6000K). Indoor use only (IP20). \*\*Mounting and connection accessories included\*\*

## **Product data**

| Opening angle (°)                     | 120                                     |
|---------------------------------------|-----------------------------------------|
| Certs                                 | CE, ROHS                                |
| Energy efficiency class               | E                                       |
| Output current mA                     | 90                                      |
| CRI                                   | 80-85                                   |
| Dimensions (mm) LxWxH                 | Ø220 × 32                               |
| Cutting dimensions (mm)               | Ø200                                    |
| Dimmable                              | No                                      |
| Power factor (cosφ)                   | 0.9                                     |
| Form                                  | Circular                                |
| Guarantee                             | According to legal warranty: 3 years    |
| IP                                    | IP20                                    |
| Kelvin (K)                            | 3000, 4000, 6000                        |
| Lumens (Lm) Warm white: 1510lm / neut | tral white: 1630lm / cool white: 1550lm |
| Material                              | Polycarbonate                           |
| Material diffuser                     | Polycarbonate                           |
| Assembly                              | Recessed                                |
| Orientable                            | No                                      |
| Power (W)                             | 18                                      |
| Detection range (m)                   | 6                                       |
| Temperature range                     | -20°F ~ +40°F                           |
| Sensor                                | Yes                                     |
|                                       |                                         |