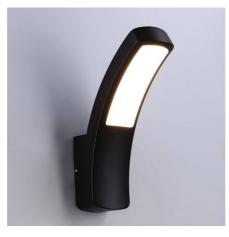

## Ref. L5018

Exterior wall lamp "LUS". Simple and modern wall sconce with a solid aluminum housing. Perfect lighting for garden, terrace, balcony, etc. The high IP54 protection ensures that the light fixture operates for many years with resistance to both low and high temperatures, as well as being waterproof, dustproof, and dirtproof. It can be installed both outdoors and indoors. SMD 2835 chip with high performance, 13W power, and a beam angle of 110 degrees. Warm color temperature of 3000°K. PC diffuser with high light transmittance, homogeneous and intense. Dimensions of 168x80 x273mm.