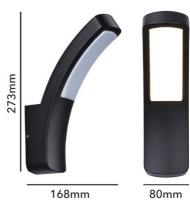

## Ref. L5018

Exterior wall lamp "LUS". Simple and modern wall sconce with a solid aluminum housing. Perfect lighting for garden, terrace, balcony, etc. The high IP54 protection ensures that the light fixture operates for many years with resistance to both low and high temperatures, as well as being waterproof, dustproof, and dirtproof. It can be installed both outdoors and indoors. SMD 2835 chip with high performance, 13W power, and a beam angle of 110 degrees. Warm color temperature of 3000°K. PC diffuser with high light transmittance, homogeneous and intense. Dimensions of 168x80 x273mm.

| Certs                 | CE, ROHS                             |
|-----------------------|--------------------------------------|
| Dimensions (mm) LxWxH | 168x80x273                           |
| Driver                | Internal                             |
| Frequency (Hz)        | 50 - 60                              |
| Frequency of Use      | normal                               |
| Guarantee             | According to legal warranty: 3 years |
| IP                    | IP54                                 |
| Kelvin (K)            | 3000                                 |
| Lumens (Lm)           | 605                                  |
| Material              | Aluminum                             |
| Material diffuser     | PC                                   |
| Assembly              | Surface                              |
| Orientable            | No                                   |
| Power (W)             | 13                                   |
| Temperature range     | -20°F ~ +40°F                        |
| Nominal Voltage (V)   | 220-240 volts alternating current    |
| Type of LED           | SMD2835                              |
| Key                   | Warm white                           |
| Outdoor Use           | If                                   |
| Recommended Use       | Garden, Fascias, Balconies, Porches  |
|                       |                                      |