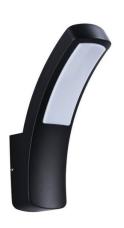

## Ref. L5018

Exterior wall lamp "LUS". Simple and modern wall sconce with a solid aluminum housing. Perfect lighting for garden, terrace, balcony, etc. The high IP54 protection ensures that the light fixture operates for many years with resistance to both low and high temperatures, as well as being waterproof, dustproof, and dirtproof. It can be installed both outdoors and indoors. SMD 2835 chip with high performance, 13W power, and a beam angle of 110 degrees. Warm color temperature of 3000°K. PC diffuser with high light transmittance, homogeneous and intense. Dimensions of 168x80 x273mm.