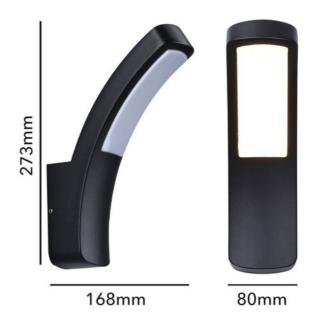

## Ref. L5018

Exterior wall lamp "LUS". Simple and modern wall sconce with a solid aluminum housing. Perfect lighting for garden, terrace, balcony, etc. The high IP54 protection ensures that the light fixture operates for many years with resistance to both low and high temperatures, as well as being waterproof, dustproof, and dirtproof. It can be installed both outdoors and indoors. SMD 2835 chip with high performance, 13W power, and a beam angle of 110 degrees. Warm color temperature of 3000°K. PC diffuser with high light transmittance, homogeneous and intense. Dimensions of 168x80 x273mm.

| Certs                 | CE, ROHS                             |
|-----------------------|--------------------------------------|
| Dimensions (mm) LxWxH | 168x80x273                           |
| Driver                | Internal                             |
| Frequency (Hz)        | 50 - 60                              |
| Frequency of Use      | normal                               |
| Guarantee             | According to legal warranty: 3 years |
| IP                    | IP54                                 |
| Kelvin (K)            | 3000                                 |
| Lumens (Lm)           | 605                                  |
| Material              | Aluminum                             |
| Material diffuser     | PC                                   |
| Assembly              | Surface                              |
| Orientable            | No                                   |
| Power (W)             | 13                                   |
| Temperature range     | -20°F ~ +40°F                        |
| Nominal Voltage (V)   | 220-240 volts alternating current    |
| Type of LED           | SMD2835                              |
| Key                   | Warm white                           |
| Outdoor Use           | If                                   |
| Recommended Use       | Garden, Fascias, Balconies, Porches  |
|                       |                                      |