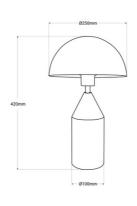

## Metal table lamp "Cutt" - E27

Vintage and geometric design table lamp, consisting of a cylindrical base and a semi-spherical shade. Manufactured from aluminum with high-quality finishes, this lamp is a true luminous sculpture. Available in 3 colors: white, black, and gold. \*\*E27 Socket - Bulb not included\*

## **Product data**

| Case color          | White (use), Black (use), Gold (to use) |
|---------------------|-----------------------------------------|
| Connection          | Plug                                    |
| Сар                 | E27                                     |
| Certs               | CE, ROHS                                |
| Style               | Vintage, Design                         |
| Guarantee           | 10 years                                |
| Material            | Aluminum                                |
| Maximum power (W)   | 40                                      |
| Nominal Voltage (V) | 220 - 240 V AC                          |
| Recommended Use     | Bedrooms, Hotels, Living room           |