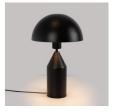

## Metal table lamp "Cutt" - E27

Vintage and geometric design table lamp, consisting of a cylindrical base and a semi-spherical shade. Manufactured from aluminum with high-quality finishes, this lamp is a true luminous sculpture. Available in 3 colors: white, black, and gold. \*\*E27 Socket - Bulb not included\*

## **Product variants**

Reference Attributes

L3083-B Case color : White (use)

L3083-D Case color : Gold (to use)

L3083-N Case color : Black (use)