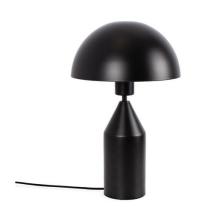

## Metal table lamp "Cutt" - E27

Vintage and geometric design table lamp, consisting of a cylindrical base and a semi-spherical shade. Manufactured from aluminum with high-quality finishes, this lamp is a true luminous sculpture. Available in 3 colors: white, black, and gold. \*\*E27 Socket - Bulb not included\*