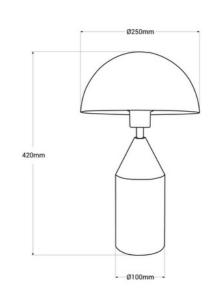

## Metal table lamp "Cutt" - E27

Vintage and geometric design table lamp, consisting of a cylindrical base and a semi-spherical shade. Manufactured from aluminum with high-quality finishes, this lamp is a true luminous sculpture. Available in 3 colors: white, black, and gold. \*\*E27 Socket - Bulb not included\*

## **Product data**

| Case color          | White (use), Black (use), Gold (to use) |
|---------------------|-----------------------------------------|
| Connection          | Plug                                    |
| Сар                 | E27                                     |
| Certs               | CE, ROHS                                |
| Style               | Vintage, Design                         |
| Guarantee           | 10 years                                |
| Material            | Aluminum                                |
| Maximum power (W)   | 40                                      |
| Nominal Voltage (V) | 220 - 240 V AC                          |
| Recommended Use     | Bedrooms, Hotels, Living room           |