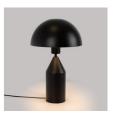

## Metal table lamp "Cutt" - E27

Vintage and geometric design table lamp, consisting of a cylindrical base and a semi-spherical shade. Manufactured from aluminum with high-quality finishes, this lamp is a true luminous sculpture. Available in 3 colors: white, black, and gold. \*\*E27 Socket - Bulb not included\*

## **Product variants**

Reference Attributes

L3083-B Case color : White (use)

L3083-D Case color : Gold (to use)

L3083-N Case color : Black (use)