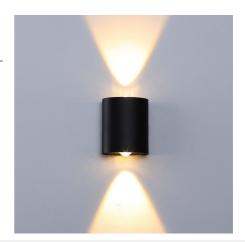

## Modern bi-directional LED outdoor wall light "Asas" - 6W - IP54

## Ref. L5016

Bidirectional wall light made of black aluminum with high-quality finishes. It features an elegant and contemporary design, easily combinable with different decorative styles. It has two integrated LED lights (Cree chip) of 3W each, providing double-sided illumination in warm white tone (3000K), with a beam angle of 30°. This modern line fixture is ideal for lighting gardens, terraces, or balconies, as well as interior spaces, where it will provide decorative and cozy lighting.