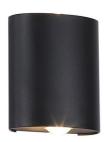

## Modern bi-directional LED outdoor wall light "Asas" - 6W - IP54

## Ref. L5016

Bidirectional wall light made of black aluminum with high-quality finishes. It features an elegant and contemporary design, easily combinable with different decorative styles. It has two integrated LED lights (Cree chip) of 3W each, providing double-sided illumination in warm white tone (3000K), with a beam angle of 30°. This modern line fixture is ideal for lighting gardens, terraces, or balconies, as well as interior spaces, where it will provide decorative and cozy lighting.