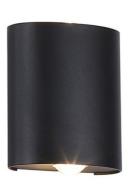

## Modern bi-directional LED outdoor wall light "Asas" - 6W - IP54

## Ref. L5016

Bidirectional wall light made of black aluminum with high-quality finishes. It features an elegant and contemporary design, easily combinable with different decorative styles. It has two integrated LED lights (Cree chip) of 3W each, providing double-sided illumination in warm white tone (3000K), with a beam angle of 30°. This modern line fixture is ideal for lighting gardens, terraces, or balconies, as well as interior spaces, where it will provide decorative and cozy lighting.