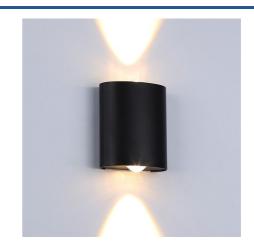

## Modern bi-directional LED outdoor wall light "Asas" - 6W - IP54

## Ref. L5016

Bidirectional wall light made of black aluminum with high-quality finishes. It features an elegant and contemporary design, easily combinable with different decorative styles. It has two integrated LED lights (Cree chip) of 3W each, providing double-sided illumination in warm white tone (3000K), with a beam angle of 30°. This modern line fixture is ideal for lighting gardens, terraces, or balconies, as well as interior spaces, where it will provide decorative and cozy lighting.