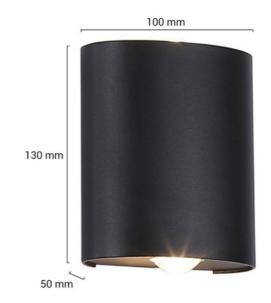

## **Product data**

| Opening angle (°)     | 30                                   |
|-----------------------|--------------------------------------|
| Certs                 | CE, ROHS                             |
| Dimensions (mm) LxWxH | 130 x 100 x 50                       |
| Driver                | Internal                             |
| Style                 | Minimalist                           |
| Frequency (Hz)        | 50 - 60                              |
| Frequency of Use      | normal                               |
| Guarantee             | According to legal warranty: 3 years |
| IP                    | IP54                                 |
| Kelvin (K)            | 3000                                 |
| Material              | Aluminum                             |
| Material diffuser     | PMMA                                 |
| Assembly              | Surface                              |
| Orientable            | No                                   |
| Power (W)             | 6                                    |
| Temperature range     | -20°F ~ +40°F                        |
| Nominal Voltage (V)   | 220 - 240 V AC                       |
| Type of LED           | Chip CREE                            |
| Key                   | Warm white                           |
| Outdoor Use           | lf                                   |
| Recommended Use       | Garden, Fascias, Balconies, Porches  |