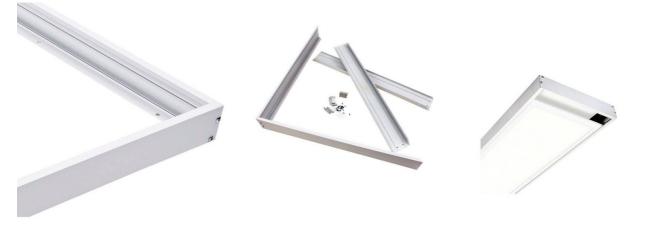

### Ref. B4271-120x30

Aluminum frame for surface installation of slim LED panels measuring 120x30cm. Made of white lacquered aluminum, it includes all accessories for quick and easy assembly, with an excellent finish. White 1210x310x50mm Aluminum

## Product data

| Certs                 | CE, ROHS                             |
|-----------------------|--------------------------------------|
| Dimensions (mm) LxWxH | 1200x300x43                          |
| Guarantee             | According to legal warranty: 3 years |
| Material              | Aluminum                             |
| Assembly              | Surface                              |