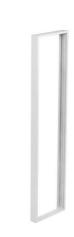

### Ref. B4271-120x30

Aluminum frame for surface installation of slim LED panels measuring 120x30cm. Made of white lacquered aluminum, it includes all accessories for quick and easy assembly, with an excellent finish. White 1210x310x50mm Aluminum

## Product data

| Certs                 | CE, ROHS                             |
|-----------------------|--------------------------------------|
| Dimensions (mm) LxWxH | 1200x300x43                          |
| Guarantee             | According to legal warranty: 3 years |
| Material              | Aluminum                             |
| Assembly              | Surface                              |