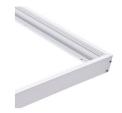

### Ref. B4271-120x30

Aluminum frame for surface installation of slim LED panels measuring 120x30cm. Made of white lacquered aluminum, it includes all accessories for quick and easy assembly, with an excellent finish. White 1210x310x50mm Aluminum

## Product data

| Certs                 | CE, ROHS                             |
|-----------------------|--------------------------------------|
| Dimensions (mm) LxWxH | 1200x300x43                          |
| Guarantee             | According to legal warranty: 3 years |
| Material              | Aluminum                             |
| Assembly              | Surface                              |