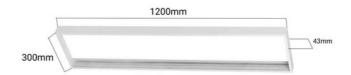

### Ref. B4271-120x30

Aluminum frame for surface installation of slim LED panels measuring 120x30cm. Made of white lacquered aluminum, it includes all accessories for quick and easy assembly, with an excellent finish. White 1210x310x50mm Aluminum

## Product data

| Certs                 | CE, ROHS                             |
|-----------------------|--------------------------------------|
| Dimensions (mm) LxWxH | 1200x300x43                          |
| Guarantee             | According to legal warranty: 3 years |
| Material              | Aluminum                             |
| Assembly              | Surface                              |