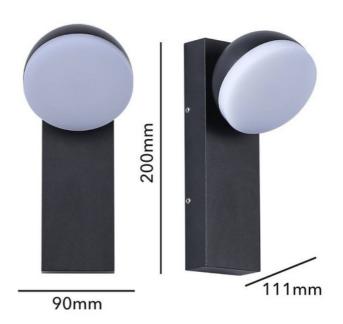

## Ref. L5014

**Product data** 

Adjustable Outdoor Wall Lamp "ATLAS." Modern design wall sconce that can be oriented at an angle of up to 360°. Adjust the direction of the lighting wherever you want. With an IP54 protection rating, it withstands high temperatures, is waterproof, dustproof, dirtproof, and very easy to clean. It can be installed as both indoor lighting for the home and outdoor lighting for gardens, entrances, or balconies. High-quality aluminum casing and PC diffuser with high light transmittance, uniform and intense. High-performance SMD 2835 chip with a power of 9.5W and a wide beam angle of 110 degrees. Warm tone of 3000°K, ideal for providing a comfortable atmosphere. Dimensions of 111x 90x200mm.

| Certs                 | CE, ROHS                             |
|-----------------------|--------------------------------------|
| Dimensions (mm) LxWxH | 111x90x200                           |
| Driver                | Internal                             |
| Frequency (Hz)        | 50 - 60                              |
| Frequency of Use      | normal                               |
| Guarantee             | According to legal warranty: 3 years |
| IP                    | IP54                                 |
| Kelvin (K)            | 3000                                 |
| Material              | Aluminum                             |
| Material diffuser     | PC                                   |
| Assembly              | Surface                              |
| Orientable            | No                                   |
| Power (W)             | 9.5                                  |
| Temperature range     | -20°F ~ +40°F                        |
| Nominal Voltage (V)   | 220-240 volts alternating current    |
| Type of LED           | SMD2835                              |
| Key                   | Warm white                           |
| Outdoor Use           | If                                   |
| Recommended Use       | Garden                               |