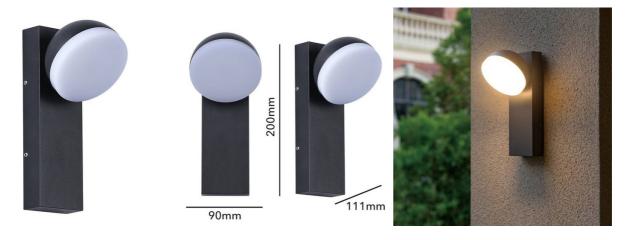

## Ref. L5014

**Product data** 

Adjustable Outdoor Wall Lamp "ATLAS." Modern design wall sconce that can be oriented at an angle of up to 360°. Adjust the direction of the lighting wherever you want. With an IP54 protection rating, it withstands high temperatures, is waterproof, dustproof, dirtproof, and very easy to clean. It can be installed as both indoor lighting for the home and outdoor lighting for gardens, entrances, or balconies. High-quality aluminum casing and PC diffuser with high light transmittance, uniform and intense. High-performance SMD 2835 chip with a power of 9.5W and a wide beam angle of 110 degrees. Warm tone of 3000°K, ideal for providing a comfortable atmosphere. Dimensions of 111x 90x200mm.

| Certs                 | CE, ROHS                             |
|-----------------------|--------------------------------------|
| Dimensions (mm) LxWxH | 111x90x200                           |
| Driver                | Internal                             |
| Frequency (Hz)        | 50 - 60                              |
| Frequency of Use      | normal                               |
| Guarantee             | According to legal warranty: 3 years |
| IP                    | IP54                                 |
| Kelvin (K)            | 3000                                 |
| Material              | Aluminum                             |
| Material diffuser     | PC                                   |
| Assembly              | Surface                              |
| Orientable            | No                                   |
| Power (W)             | 9.5                                  |
| Temperature range     | -20°F ~ +40°F                        |
| Nominal Voltage (V)   | 220-240 volts alternating current    |
| Type of LED           | SMD2835                              |
| Key                   | Warm white                           |
| Outdoor Use           | If                                   |
| Recommended Use       | Garden                               |