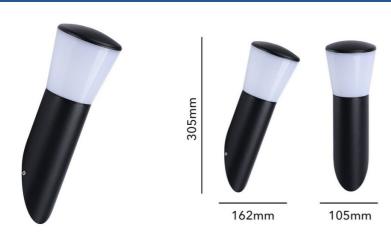

| Сар                   | E27                                  |
|-----------------------|--------------------------------------|
| Certs                 | CE, ROHS                             |
| Dimensions (mm) LxWxH | 105x162x305                          |
| Frequency (Hz)        | 50 - 60                              |
| Frequency of Use      | normal                               |
| Guarantee             | According to legal warranty: 3 years |
| IP                    | IP44                                 |
| Material              | Aluminum                             |
| Material diffuser     | Polycarbonate                        |
| Assembly              | Surface                              |
| Orientable            | No                                   |
| Temperature range     | -20°F ~ +40°F                        |
| Nominal Voltage (V)   | 220-240 volts alternating current    |
| Outdoor Use           | If                                   |
| Recommended Use       | Garden                               |