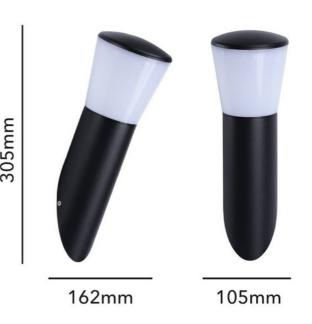

| Сар                   | E27                                  |
|-----------------------|--------------------------------------|
| Certs                 | CE, ROHS                             |
| Dimensions (mm) LxWxH | 105x162x305                          |
| Frequency (Hz)        | 50 - 60                              |
| Frequency of Use      | normal                               |
| Guarantee             | According to legal warranty: 3 years |
| IP                    | IP44                                 |
| Material              | Aluminum                             |
| Material diffuser     | Polycarbonate                        |
| Assembly              | Surface                              |
| Orientable            | No                                   |
| Temperature range     | -20°F ~ +40°F                        |
| Nominal Voltage (V)   | 220-240 volts alternating current    |
| Outdoor Use           | If                                   |
| Recommended Use       | Garden                               |