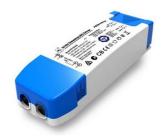

## Dimmable TRIAC constant current driver 43-60V 30W 500mA

## Ref. PE292B6050

Triac Dimmable Driver 43-60V/DC, constant current, 500ma, 30W. Intelligent PFC regulation, regulation range 2/100%. Constant current Triac dimmable driver specially designed for TRIAC dimming of LED luminaires. TUV certified. NO Flicker, flicker-free. Protections include SCP/OCP/OVP/OTP. Power 30 Watts. 2-year warranty.