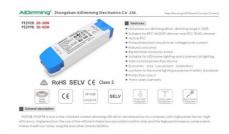

## Dimmable TRIAC constant current driver 43-60V 30W 500mA

## Ref. PE292B6050

Triac Dimmable Driver 43-60V/DC, constant current, 500ma, 30W. Intelligent PFC regulation, regulation range 2/100%. Constant current Triac dimmable driver specially designed for TRIAC dimming of LED luminaires. TUV certified. NO Flicker, flicker-free. Protections include SCP/OCP/OVP/OTP. Power 30 Watts. 2-year warranty.