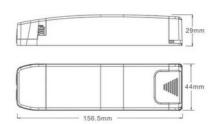

| Product data            |                                      |
|-------------------------|--------------------------------------|
| Certs                   | CE, ROHS                             |
| Energy efficiency class | A+ (2021)                            |
| Connectivity            | Wiring                               |
| Dimensions (mm) LxWxH   | 156.5x44x29                          |
| Frequency (Hz)          | 50 - 60                              |
| Frequency of Use        | Intensive                            |
| Guarantee               | According to legal warranty: 3 years |
| Material                | Plastic                              |
| Power (W)               | 30                                   |
| Sensor                  | No                                   |
| Control system          | TRIAC                                |
| Output Voltage (V)      | 43-60 Volt Direct Current            |
| Nominal Voltage (V)     | 180-240V-AC                          |
| Outdoor Use             | No                                   |
| Service life (h)        | 25,000                               |