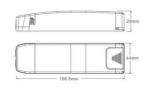

| Product data            |                                      |
|-------------------------|--------------------------------------|
| Certs                   | CE, ROHS                             |
| Energy efficiency class | A+ (2021)                            |
| Connectivity            | Wiring                               |
| Dimensions (mm) LxWxH   | 156.5x44x29                          |
| Frequency (Hz)          | 50 - 60                              |
| Frequency of Use        | Intensive                            |
| Guarantee               | According to legal warranty: 3 years |
| Material                | Plastic                              |
| Power (W)               | 30                                   |
| Sensor                  | No                                   |
| Control system          | TRIAC                                |
| Output Voltage (V)      | 43-60 Volt Direct Current            |
| Nominal Voltage (V)     | 180-240V-AC                          |
| Outdoor Use             | No                                   |
| Service life (h)        | 25,000                               |