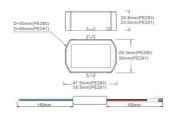

## Product data

| Certs                   | CE, ROHS                             |
|-------------------------|--------------------------------------|
| Energy efficiency class | A+ (2021)                            |
| Connectivity            | Wiring                               |
| Dimensions (mm) LxWxH   | 47.5 x 29.3 x 20.8                   |
| Frequency (Hz)          | 50 - 60                              |
| Frequency of Use        | Intensive                            |
| Guarantee               | According to legal warranty: 3 years |
| Material                | Plastic                              |
| Power (W)               | 8                                    |
| Sensor                  | No                                   |
| Control system          | TRIAC                                |
| Output Voltage (V)      | 25-42 Volts Direct Current           |
| Nominal Voltage (V)     | 180-240V-AC                          |
| Outdoor Use             | No                                   |
| Service life (h)        | 25,000                               |