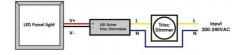

## Ref. PE280B4220

 $Triac\ dimmable\ driver\ for\ constant\ current,\ 25-42V/DC,\ 200mA,\ 8W.\ Triac\ dimmable\ constant\ current,\ TUV$  certified, specially designed for TRIAC\ dimming\ of\ LED\ luminaires. NO\ Flicker,\ no\ flashing.\ Protections SCP/OCP/OVP/OTP.\ Intelligent\ PFC\ regulation,\ dimming\ range\ 2/100\%.\ 2-year\ warranty.