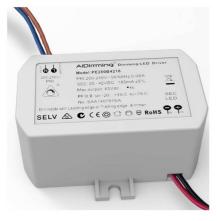

## Dimmable TRIAC constant current driver 25-42V 8W 180mA

## Ref. PE280B4220

 $Triac\ dimmable\ driver\ for\ constant\ current,\ 25-42V/DC,\ 200mA,\ 8W.\ Triac\ dimmable\ constant\ current,\ TUV$  certified, specially designed for TRIAC\ dimming\ of\ LED\ luminaires. NO\ Flicker,\ no\ flashing.\ Protections SCP/OCP/OVP/OTP.\ Intelligent\ PFC\ regulation,\ dimming\ range\ 2/100\%.\ 2-year\ warranty.