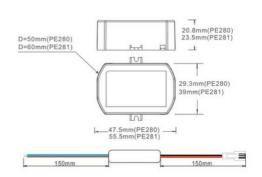

## Product data

| Certs                   | CE, ROHS                             |
|-------------------------|--------------------------------------|
| Energy efficiency class | A+ (2021)                            |
| Connectivity            | Wiring                               |
| Dimensions (mm) LxWxH   | 47.5 x 29.3 x 20.8                   |
| Frequency (Hz)          | 50 - 60                              |
| Frequency of Use        | Intensive                            |
| Guarantee               | According to legal warranty: 3 years |
| Material                | Plastic                              |
| Power (W)               | 8                                    |
| Sensor                  | No                                   |
| Control system          | TRIAC                                |
| Output Voltage (V)      | 25-42 Volts Direct Current           |
| Nominal Voltage (V)     | 180-240V-AC                          |
| Outdoor Use             | No                                   |
| Service life (h)        | 25,000                               |