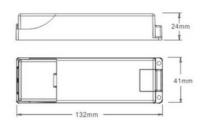

| Product data            |                                      |
|-------------------------|--------------------------------------|
| Certs                   | CE, ROHS                             |
| Energy efficiency class | A+ (2021)                            |
| Connectivity            | Wiring                               |
| Dimensions (mm) LxWxH   | 132x41x24                            |
| Frequency (Hz)          | 50 - 60                              |
| Frequency of Use        | Intensive                            |
| Guarantee               | According to legal warranty: 3 years |
| Material                | Plastic                              |
| Power (W)               | 10.5                                 |
| Sensor                  | No                                   |
| Control system          | TRIAC                                |
| Output Voltage (V)      | 25-42 Volts Direct Current           |
| Nominal Voltage (V)     | 180-240V-AC                          |
| Outdoor Use             | No                                   |
| Service life (h)        | 25,000                               |