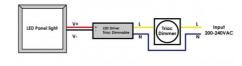

## TRIAC dimmable driver constant current 25-42V 10.5W 250mA

## Ref. PE294R4225

Triac dimmable driver with constant current, 25-42V/DC, 250mA, 10W. Triac dimmable constant current, TUV certified, specially designed for TRIAC dimming of LED luminaires. NO Flicker, no flashing. SCP/OCP/OVP/OTP protections. Intelligent PFC regulation, dimming range 2/100%. Power 10.5W 2-year warranty.