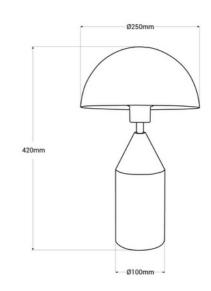

## Metal table lamp "Cutt" - E27

Vintage and geometric design table lamp, consisting of a cylindrical base and a semi-spherical shade. Manufactured from aluminum with high-quality finishes, this lamp is a true luminous sculpture. Available in 3 colors: white, black, and gold. \*\*E27 Socket - Bulb not included\*

## **Product data**

| Housing color       | White (use), Black (use), Gold (to use) |
|---------------------|-----------------------------------------|
| Connection          | Plug                                    |
| Сар                 | E27                                     |
| Certs               | CE, ROHS                                |
| Style               | Vintage, Design                         |
| Guarantee           | 10 years                                |
| Material            | Aluminum                                |
| Maximum power (W)   | 40                                      |
| Nominal Voltage (V) | 220 - 240 V AC                          |
| Recommended Use     | Bedrooms, Hotels, Living room           |