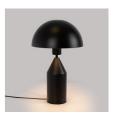

## Metal table lamp "Cutt" - E27

Vintage and geometric design table lamp, consisting of a cylindrical base and a semi-spherical shade. Manufactured from aluminum with high-quality finishes, this lamp is a true luminous sculpture. Available in 3 colors: white, black, and gold. \*\*E27 Socket - Bulb not included\*

## **Product variants**

Reference Attributes

L3083-B Housing color: White (use)

L3083-D Housing color: Gold (to use)

L3083-N Housing color: Black (use)