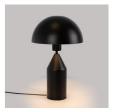

## Metal table lamp "Cutt" - E27

Vintage and geometric design table lamp, consisting of a cylindrical base and a semi-spherical shade. Manufactured from aluminum with high-quality finishes, this lamp is a true luminous sculpture. Available in 3 colors: white, black, and gold. \*\*E27 Socket - Bulb not included\*

## **Product variants**

Reference Attributes

L3083-B Housing color: White (use)

L3083-D Housing color: Gold (to use)

L3083-N Housing color: Black (use)