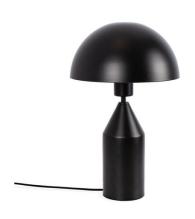

## Metal table lamp "Cutt" - E27

Vintage and geometric design table lamp, consisting of a cylindrical base and a semi-spherical shade. Manufactured from aluminum with high-quality finishes, this lamp is a true luminous sculpture. Available in 3 colors: white, black, and gold. \*\*E27 Socket - Bulb not included\*