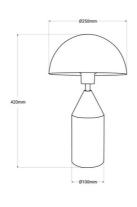

## Metal table lamp "Cutt" - E27

Vintage and geometric design table lamp, consisting of a cylindrical base and a semi-spherical shade. Manufactured from aluminum with high-quality finishes, this lamp is a true luminous sculpture. Available in 3 colors: white, black, and gold. \*\*E27 Socket - Bulb not included\*

## **Product data**

| Housing color       | White (use), Black (use), Gold (to use) |
|---------------------|-----------------------------------------|
| Connection          | Plug                                    |
| Сар                 | E27                                     |
| Certs               | CE, ROHS                                |
| Style               | Vintage, Design                         |
| Guarantee           | 10 years                                |
| Material            | Aluminum                                |
| Maximum power (W)   | 40                                      |
| Nominal Voltage (V) | 220 - 240 V AC                          |
| Recommended Use     | Bedrooms, Hotels, Living room           |