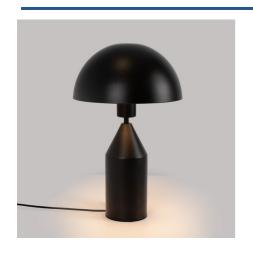

## Metal table lamp "Cutt" - E27

Vintage and geometric design table lamp, consisting of a cylindrical base and a semi-spherical shade. Manufactured from aluminum with high-quality finishes, this lamp is a true luminous sculpture. Available in 3 colors: white, black, and gold. \*\*E27 Socket - Bulb not included\*