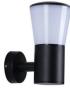

## Ref. L5013-P

**Product data** 

Outdoor wall sconce with a modern tubular design, made of aluminum in a black finish, rust-resistant and rainproof, with an IP44 protection rating. Stable and uniform light with high brightness, thanks to the opal shade of the lamp made from high molecular weight polymer, with high light transmission for a beautiful effect. Waterproof, stable, and reliable design. Easy to install, thanks to the supplied accessories. With E27 socket for LED E27 bulb, with a maximum power of 40W, bulb not included. Outdoor lamp ideal for placing in gardens, terraces, patios, parks, public gardens, barbecue areas, restaurants, hotels, etc. \*\*LED E27 bulb not included\*\*