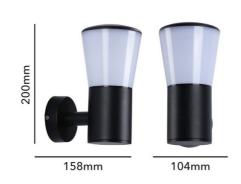

## Ref. L5013-P

**Product data** 

Outdoor wall sconce with a modern tubular design, made of aluminum in a black finish, rust-resistant and rainproof, with an IP44 protection rating. Stable and uniform light with high brightness, thanks to the opal shade of the lamp made from high molecular weight polymer, with high light transmission for a beautiful effect. Waterproof, stable, and reliable design. Easy to install, thanks to the supplied accessories. With E27 socket for LED E27 bulb, with a maximum power of 40W, bulb not included. Outdoor lamp ideal for placing in gardens, terraces, patios, parks, public gardens, barbecue areas, restaurants, hotels, etc. \*\*LED E27 bulb not included\*\*

| Сар                   | E27                                  |
|-----------------------|--------------------------------------|
| Certs                 | CE, ROHS                             |
| Dimensions (mm) LxWxH | 104x158x200                          |
| Frequency (Hz)        | 50 - 60                              |
| Frequency of Use      | normal                               |
| Guarantee             | According to legal warranty: 3 years |
| IP                    | IP44                                 |
| Material              | Aluminum                             |
| Material diffuser     | Polycarbonate                        |
| Assembly              | Surface                              |
| Orientable            | No                                   |
| Maximum power (W)     | 40                                   |
| Temperature range     | -20°F ~ +40°F                        |
| Nominal Voltage (V)   | 220-240 volts alternating current    |
| Outdoor Use           | If                                   |
| Recommended Use       | Garden                               |