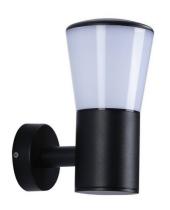

## Ref. L5013-P

**Product data** 

Outdoor wall sconce with a modern tubular design, made of aluminum in a black finish, rust-resistant and rainproof, with an IP44 protection rating. Stable and uniform light with high brightness, thanks to the opal shade of the lamp made from high molecular weight polymer, with high light transmission for a beautiful effect. Waterproof, stable, and reliable design. Easy to install, thanks to the supplied accessories. With E27 socket for LED E27 bulb, with a maximum power of 40W, bulb not included. Outdoor lamp ideal for placing in gardens, terraces, patios, parks, public gardens, barbecue areas, restaurants, hotels, etc. \*\*LED E27 bulb not included\*\*