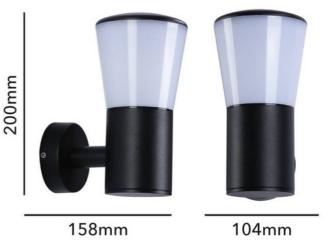

## Ref. L5013-P

**Product data** 

Outdoor wall sconce with a modern tubular design, made of aluminum in a black finish, rust-resistant and rainproof, with an IP44 protection rating. Stable and uniform light with high brightness, thanks to the opal shade of the lamp made from high molecular weight polymer, with high light transmission for a beautiful effect. Waterproof, stable, and reliable design. Easy to install, thanks to the supplied accessories. With E27 socket for LED E27 bulb, with a maximum power of 40W, bulb not included. Outdoor lamp ideal for placing in gardens, terraces, patios, parks, public gardens, barbecue areas, restaurants, hotels, etc. \*\*LED E27 bulb not included\*\*

| Сар                   | E27                                  |
|-----------------------|--------------------------------------|
| Certs                 | CE, ROHS                             |
| Dimensions (mm) LxWxH | 104x158x200                          |
| Frequency (Hz)        | 50 - 60                              |
| Frequency of Use      | normal                               |
| Guarantee             | According to legal warranty: 3 years |
| IP                    | IP44                                 |
| Material              | Aluminum                             |
| Material diffuser     | Polycarbonate                        |
| Assembly              | Surface                              |
| Orientable            | No                                   |
| Maximum power (W)     | 40                                   |
| Temperature range     | -20°F ~ +40°F                        |
| Nominal Voltage (V)   | 220-240 volts alternating current    |
| Outdoor Use           | If                                   |
| Recommended Use       | Garden                               |