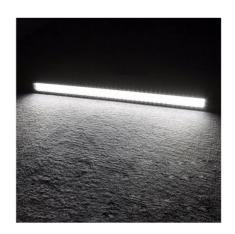

## Ref. BV240

240W 4x4 LED light bar. Perfect as a front or rear light projector for off-road vehicles and machinery. Offers a brightness of 16,000 lumens, in cool white (6000K). It operates at 10-40V DC. It is resistant to extreme conditions (IP67) and easy to install, with an adjustable mount.