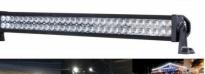

## 4x4 Off-Road LED Bar - 240W - 10-40V DC - 42 Inches - 16,000 lm - 30° Angle

## Ref. BV240

240W 4x4 LED light bar. Perfect as a front or rear light projector for off-road vehicles and machinery. Offers a brightness of 16,000 lumens, in cool white (6000K). It operates at 10-40V DC. It is resistant to extreme conditions (IP67) and easy to install, with an adjustable mount.