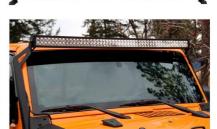

## 4x4 Off-Road LED Bar - 240W - 10-40V DC - 42 Inches - 16,000 lm - 30° Angle

## Ref. BV240

240W 4x4 LED light bar. Perfect as a front or rear light projector for off-road vehicles and machinery. Offers a brightness of 16,000 lumens, in cool white (6000K). It operates at 10-40V DC. It is resistant to extreme conditions (IP67) and easy to install, with an adjustable mount.