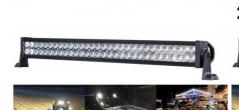

## 4x4 Off-Road LED Bar - 240W - 10-40V DC - 42 Inches - 16,000 lm - 30° Angle

## Ref. BV240

240W 4x4 LED light bar. Perfect as a front or rear light projector for off-road vehicles and machinery. Offers a brightness of 16,000 lumens, in cool white (6000K). It operates at 10-40V DC. It is resistant to extreme conditions (IP67) and easy to install, with an adjustable mount.