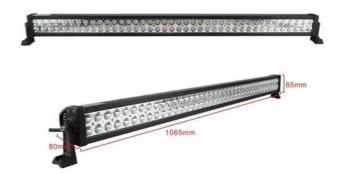

| Product data            |                                      |
|-------------------------|--------------------------------------|
| Opening angle (°)       | 30                                   |
| Certs                   | CE, ROHS                             |
| Energy efficiency class | A+ (2021)                            |
| Dimensions (mm) LxWxH   | 1065x75                              |
| Frequency (Hz)          | 50 - 60                              |
| Guarantee               | According to legal warranty: 3 years |
| IP                      | IP67                                 |
| Kelvin (K)              | 6000                                 |
| Lumens (Lm)             | 16000                                |
| Material                | Aluminum, Stainless steel            |
| Nominal Voltage (V)     | 10-40V-DC                            |
| Key                     | Cold white                           |
| Outdoor Use             | If                                   |
| Recommended Use         | Automobiles                          |
| Service life (h)        | 30000                                |