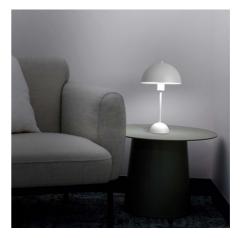

## Metal table lamp "Seta" - E27 - With plug and switch

Vintage and elegant design table lamp, made of aluminum with high-quality finishes. With its slender foot and halfsphere screen, it brings distinction and style to the decor of any environment. Available in 3 colors: white, black, and gold. \*\*E27 Socket - Bulb not included\*