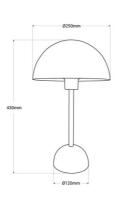

## Metal table lamp "Seta" - E27 - With plug and switch

Vintage and elegant design table lamp, made of aluminum with high-quality finishes. With its slender foot and halfsphere screen, it brings distinction and style to the decor of any environment. Available in 3 colors: white, black, and gold. \*\*E27 Socket - Bulb not included\*