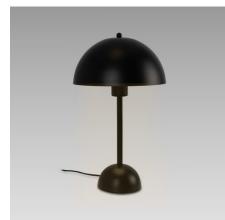

## Metal table lamp "Seta" - E27 - With plug and switch

Vintage and elegant design table lamp, made of aluminum with high-quality finishes. With its slender foot and halfsphere screen, it brings distinction and style to the decor of any environment. Available in 3 colors: white, black, and gold. \*\*E27 Socket - Bulb not included\*

L3082-N

Case color : Black (use)