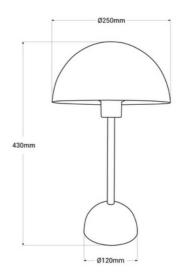

## Metal table lamp "Seta" - E27 - With plug and switch

Vintage and elegant design table lamp, made of aluminum with high-quality finishes. With its slender foot and halfsphere screen, it brings distinction and style to the decor of any environment. Available in 3 colors: white, black, and gold. \*\*E27 Socket - Bulb not included\*