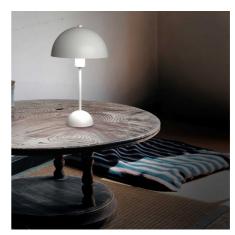

## Metal table lamp "Seta" - E27 - With plug and switch

Vintage and elegant design table lamp, made of aluminum with high-quality finishes. With its slender foot and halfsphere screen, it brings distinction and style to the decor of any environment. Available in 3 colors: white, black, and gold. \*\*E27 Socket - Bulb not included\*