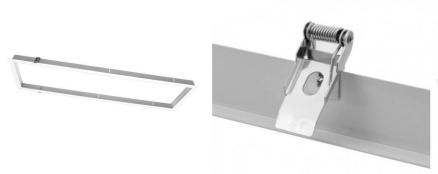

#### Ref. B4270-120X30

Recessed aluminum frame for installation and securing recessed panels in a 120x30 ceiling. High-quality lacquered finish in white. With all necessary accessories included for quick and easy assembly, with an excellent finish. Robust and durable materials.