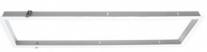

# Kit para empotrar

120x30cm

#### Ref. B4270-120X30

Recessed aluminum frame for installation and securing recessed panels in a 120x30 ceiling. High-quality lacquered finish in white. With all necessary accessories included for quick and easy assembly, with an excellent finish. Robust and durable materials.