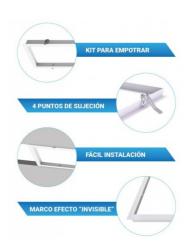

#### Ref. B4270-120X30

Recessed aluminum frame for installation and securing recessed panels in a 120x30 ceiling. High-quality lacquered finish in white. With all necessary accessories included for quick and easy assembly, with an excellent finish. Robust and durable materials.