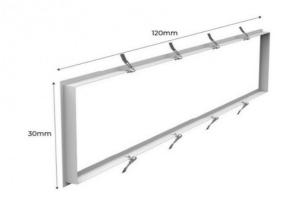

#### Ref. B4270-120X30

Recessed aluminum frame for installation and securing recessed panels in a 120x30 ceiling. High-quality lacquered finish in white. With all necessary accessories included for quick and easy assembly, with an excellent finish. Robust and durable materials.

#### **Product data**

| Certs                   | CE, ROHS                             |
|-------------------------|--------------------------------------|
| Dimensions (mm) LxWxH   | 1200x300                             |
| Cutting dimensions (mm) | 320x1220                             |
| Guarantee               | According to legal warranty: 3 years |
| Material                | Aluminum                             |
|                         |                                      |