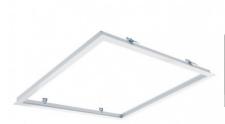

## Ref. B4270-60X60

Recessed aluminum frame for holding and installing recessed panels in 60x60 ceiling. Finished in white lacquer, includes all accessories for quick and easy assembly, with an excellent finish. Sturdy and durable materials.