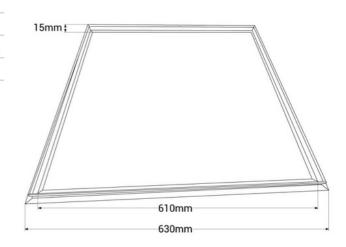

## Ref. B4270-60X60

Recessed aluminum frame for holding and installing recessed panels in 60x60 ceiling. Finished in white lacquer, includes all accessories for quick and easy assembly, with an excellent finish. Sturdy and durable materials.

## Product data

| Certs                   | CE, ROHS                             |
|-------------------------|--------------------------------------|
| Dimensions (mm) LxWxH   | 640x640x25                           |
| Cutting dimensions (mm) | 620x620                              |
| Guarantee               | According to legal warranty: 3 years |
| Material                | Aluminum                             |
|                         |                                      |
| Assembly                | Recessed                             |