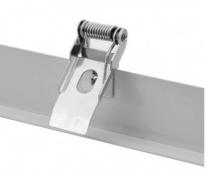

## Ref. B4270-60X60

Recessed aluminum frame for holding and installing recessed panels in 60x60 ceiling. Finished in white lacquer, includes all accessories for quick and easy assembly, with an excellent finish. Sturdy and durable materials.