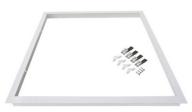

## Ref. B4270-60X60

Recessed aluminum frame for holding and installing recessed panels in 60x60 ceiling. Finished in white lacquer, includes all accessories for quick and easy assembly, with an excellent finish. Sturdy and durable materials.