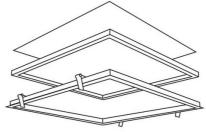

## Ref. B4270-60X60

Recessed aluminum frame for holding and installing recessed panels in 60x60 ceiling. Finished in white lacquer, includes all accessories for quick and easy assembly, with an excellent finish. Sturdy and durable materials.