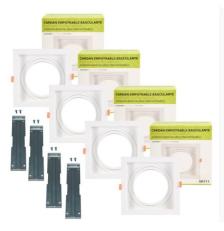

## Pack x 4 - Square cardan type downlight ring for QR111 or AR111 bulb - Cutting 155 x 155 mm

Aro adjustable gimbal downlight made of polycarbonate for a LED bulb QR111 or AR111 - Pack x 4 Each ring allows you to orient the light fixture towards the desired point. The rings can interlock with each other, and additional rings can also be added to form larger structures. Due to its features, it is an ideal product for use in commercial installations such as clothing stores, food shops, accessory stores, dealerships, etc., although it can also be used in domestic installations. Pack available in white and black colors. Includes screws and four metal accessories to fit the rings. \*\* LED bulbs not included \*\*

(1) 155x155mm