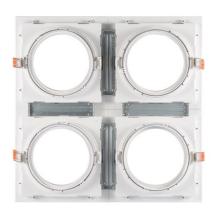

## Pack x 4 - Square cardan type downlight ring for QR111 or AR111 bulb - Cutting 155 x 155 mm

Aro adjustable gimbal downlight made of polycarbonate for a LED bulb QR111 or AR111 - Pack x 4 Each ring allows you to orient the light fixture towards the desired point. The rings can interlock with each other, and additional rings can also be added to form larger structures. Due to its features, it is an ideal product for use in commercial installations such as clothing stores, food shops, accessory stores, dealerships, etc., although it can also be used in domestic installations. Pack available in white and black colors. Includes screws and four metal accessories to fit the rings. \*\* LED bulbs not included \*\*