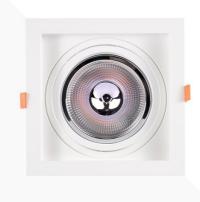

## Pack x 4 - Square cardan type downlight ring for QR111 or AR111 bulb - Cutting 155 x 155 mm

Aro adjustable gimbal downlight made of polycarbonate for a LED bulb QR111 or AR111 - Pack x 4 Each ring allows you to orient the light fixture towards the desired point. The rings can interlock with each other, and additional rings can also be added to form larger structures. Due to its features, it is an ideal product for use in commercial installations such as clothing stores, food shops, accessory stores, dealerships, etc., although it can also be used in domestic installations. Pack available in white and black colors. Includes screws and four metal accessories to fit the rings. \*\* LED bulbs not included \*\*