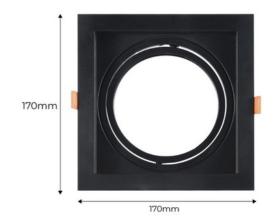

| CE, ROHS                             |
| Guarantee                                                                   | According to legal warranty: 3 years |
| IP                                                                          | IP20                                 |
| Assembly                                                                    | Recessed                             |
| Orientable                                                                  | Yes                                  |
| Outdoor Use                                                                 | No                                   |
| Recommended Use Hotels, Offices, Commerce, Restaurants, Museums - Galleries |                                      |

(1) 155x155mm





## **Product variants**

Reference Attributes

K1016-4-B Housing color: White (use)



K1016-4-N Housing color: Black (use)