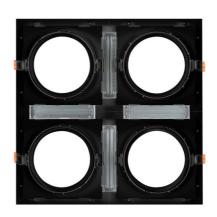

## Pack x 4 - Square cardan type downlight ring for QR111 or AR111 bulb - Cutting 155 x 155 mm

Aro adjustable gimbal downlight made of polycarbonate for a LED bulb QR111 or AR111 - Pack x 4 Each ring allows you to orient the light fixture towards the desired point. The rings can interlock with each other, and additional rings can also be added to form larger structures. Due to its features, it is an ideal product for use in commercial installations such as clothing stores, food shops, accessory stores, dealerships, etc., although it can also be used in domestic installations. Pack available in white and black colors. Includes screws and four metal accessories to fit the rings. \*\* LED bulbs not included \*\*

(1) 155x155mm