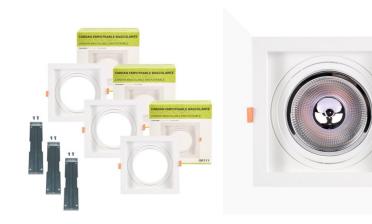

## Pack x 3 - Square cardan type downlight ring for QR111 or AR111 bulb - Cutting 155 x 155 mm

Aro adjustable gimbal downlight made of polycarbonate for a QR111 or AR111 LED bulb - Pack of 3 Each hoop allows the fixture to be oriented towards the desired point. The hoops can be nested together and additional hoops can also be added to form larger structures. Due to its characteristics, it is an ideal product for use in commercial installations such as clothing stores, food establishments, accessory shops, dealerships, etc., although it can also be used in residential settings. Pack available in black and white colors. Includes screws and three metal accessories to fit the rings. \*\* LED bulbs not included \*\*

## **Product variants**

Reference Attributes

K1016-3-B Housing color: White (use)

K1016-3-N Housing color: Black (use)