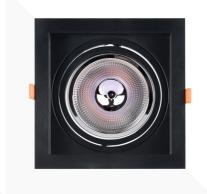

## Pack x 3 - Square cardan type downlight ring for QR111 or AR111 bulb - Cutting 155 x 155 mm

Aro adjustable gimbal downlight made of polycarbonate for a QR111 or AR111 LED bulb - Pack of 3 Each hoop allows the fixture to be oriented towards the desired point. The hoops can be nested together and additional hoops can also be added to form larger structures. Due to its characteristics, it is an ideal product for use in commercial installations such as clothing stores, food establishments, accessory shops, dealerships, etc., although it can also be used in residential settings. Pack available in black and white colors. Includes screws and three metal accessories to fit the rings. \*\* LED bulbs not included \*\*

## **Product data**

| Housing color | White (use), Black (use)             |
|---------------|--------------------------------------|
| Сар           | AR111, QR111                         |
| Certs         | CE, ROHS                             |
| Guarantee     | According to legal warranty: 3 years |
| IP            | IP20                                 |
| Material      | Polycarbonate                        |
| Assembly      | Recessed                             |
| Orientable    | Yes                                  |
| Outdoor Use   | No                                   |