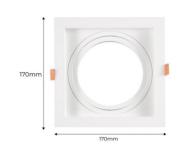

## Pack x 3 - Square cardan type downlight ring for QR111 or AR111 bulb - Cutting 155 x 155 mm

Aro adjustable gimbal downlight made of polycarbonate for a QR111 or AR111 LED bulb - Pack of 3 Each hoop allows the fixture to be oriented towards the desired point. The hoops can be nested together and additional hoops can also be added to form larger structures. Due to its characteristics, it is an ideal product for use in commercial installations such as clothing stores, food establishments, accessory shops, dealerships, etc., although it can also be used in residential settings. Pack available in black and white colors. Includes screws and three metal accessories to fit the rings. \*\* LED bulbs not included \*\*