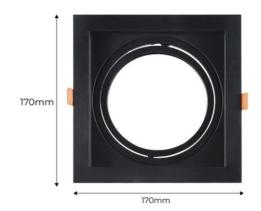

## Pack x 3 - Square cardan type downlight ring for QR111 or AR111 bulb - Cutting 155 x 155 mm

Aro adjustable gimbal downlight made of polycarbonate for a QR111 or AR111 LED bulb - Pack of 3 Each hoop allows the fixture to be oriented towards the desired point. The hoops can be nested together and additional hoops can also be added to form larger structures. Due to its characteristics, it is an ideal product for use in commercial installations such as clothing stores, food establishments, accessory shops, dealerships, etc., although it can also be used in residential settings. Pack available in black and white colors. Includes screws and three metal accessories to fit the rings. \*\* LED bulbs not included \*\*

## **Product data**

| Housing color | White (use), Black (use)             |
|---------------|--------------------------------------|
| Сар           | AR111, QR111                         |
| Certs         | CE, ROHS                             |
| Guarantee     | According to legal warranty: 3 years |
| IP            | IP20                                 |
| Material      | Polycarbonate                        |
| Assembly      | Recessed                             |
| Orientable    | Yes                                  |
| Outdoor Use   | No                                   |