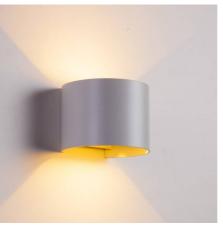

## Wall light "LAT" 6W dimmable light aperture

Wall sconces of 6W with adjustable light output for both the light emitted from the top and the bottom. Made of aluminum for indoor use only (IP20). Elegant and minimalist cube design. Wall sconce with COB chip. Adjust the lighting angle to suit your needs, achieving an ideal lighting effect. Stylish semicircular sconce ideal for the living room, hallway, bedrooms, shops, hotels, etc. 6W Warm white: 3000K Voltage: 220-240V/AC IP20 337Im Chip: COB CRI >85 Dimensions: Ø115X137mm

## **Product variants**

Reference Attributes

-

LN1570-B Housing color: White (use)

LN1570-N Housing color: Black (use)