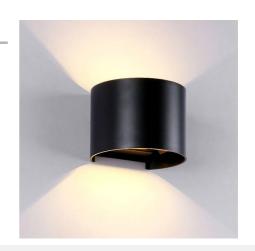

## Wall light "LAT" 6W dimmable light aperture

Wall sconces of 6W with adjustable light output for both the light emitted from the top and the bottom. Made of aluminum for indoor use only (IP20). Elegant and minimalist cube design. Wall sconce with COB chip. Adjust the lighting angle to suit your needs, achieving an ideal lighting effect. Stylish semicircular sconce ideal for the living room, hallway, bedrooms, shops, hotels, etc. 6W Warm white: 3000K Voltage: 220-240V/AC IP20 337Im Chip: COB CRI >85 Dimensions: Ø115X137mm

## **Product variants**

Reference Attributes

-

LN1570-B Housing color: White (use)

LN1570-N Housing color: Black (use)