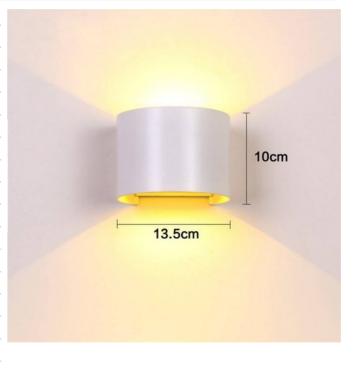

## Wall light "LAT" 6W dimmable light aperture

Wall sconces of 6W with adjustable light output for both the light emitted from the top and the bottom. Made of aluminum for indoor use only (IP20). Elegant and minimalist cube design. Wall sconce with COB chip. Adjust the lighting angle to suit your needs, achieving an ideal lighting effect. Stylish semicircular sconce ideal for the living room, hallway, bedrooms, shops, hotels, etc. 6W Warm white: 3000K Voltage: 220-240V/AC IP20 337Im Chip: COB CRI >85 Dimensions: Ø115X137mm

## **Product variants**

Reference Attributes

-

LN1570-B Housing color: White (use)

LN1570-N Housing color: Black (use)