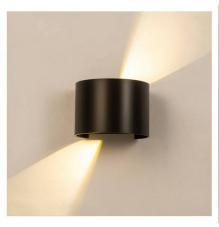

## Wall light "LAT" 6W dimmable light aperture

Wall sconces of 6W with adjustable light output for both the light emitted from the top and the bottom. Made of aluminum for indoor use only (IP20). Elegant and minimalist cube design. Wall sconce with COB chip. Adjust the lighting angle to suit your needs, achieving an ideal lighting effect. Stylish semicircular sconce ideal for the living room, hallway, bedrooms, shops, hotels, etc. 6W Warm white: 3000K Voltage: 220-240V/AC IP20 337Im Chip: COB CRI >85 Dimensions: Ø115X137mm

## **Product variants**

Reference Attributes

-

LN1570-B Housing color: White (use)

LN1570-N Housing color: Black (use)