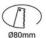

## Tilting recessed downlight downlight GU10, MR16 Ø110mm

Recessed round Aro made of polycarbonate with dimensions of Ø110x27mm and a cut-out diameter of Ø80mm. The tilting system allows you to direct the light to the desired area. It creates the most suitable atmosphere at every moment. Recessed installation by click, very easy to perform. Finish color to choose between white or silver. After installation, it is perfectly integrated into the ceiling. With an elegant and simple appearance. Perfect for recessed lighting with MR16/GU10 LED bulbs. \*The bulb and socket are not included.\* Ø110x27mm Cut: Ø80mm Recessed