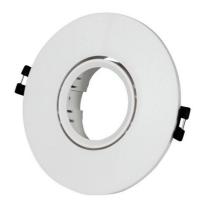

## Tilting recessed downlight downlight GU10, MR16 Ø110mm

Recessed round Aro made of polycarbonate with dimensions of Ø110x27mm and a cut-out diameter of Ø80mm. The tilting system allows you to direct the light to the desired area. It creates the most suitable atmosphere at every moment. Recessed installation by click, very easy to perform. Finish color to choose between white or silver. After installation, it is perfectly integrated into the ceiling. With an elegant and simple appearance. Perfect for recessed lighting with MR16/GU10 LED bulbs. \*The bulb and socket are not included.\* Ø110x27mm Cut: Ø80mm Recessed

## **Product data**

| Housing color           | White (use), Black (use), Silver (to use) |
|-------------------------|-------------------------------------------|
| Сар                     | GU10/MR16                                 |
| Certs                   | CE, ROHS                                  |
| Dimensions (mm) LxWxH   | Ø110x27                                   |
| Cutting dimensions (mm) | Ø80                                       |
| Guarantee               | According to legal warranty: 3 years      |
| IP                      | IP20                                      |
| Material                | Polycarbonate                             |
| Assembly                | Recessed                                  |
| Orientable              | No                                        |
| Outdoor Use             | No                                        |