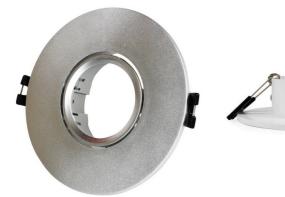

## Tilting recessed downlight downlight GU10, MR16 Ø110mm

Recessed round Aro made of polycarbonate with dimensions of Ø110x27mm and a cut-out diameter of Ø80mm. The tilting system allows you to direct the light to the desired area. It creates the most suitable atmosphere at every moment. Recessed installation by click, very easy to perform. Finish color to choose between white or silver. After installation, it is perfectly integrated into the ceiling. With an elegant and simple appearance. Perfect for recessed lighting with MR16/GU10 LED bulbs. \*The bulb and socket are not included.\* Ø110x27mm Cut: Ø80mm Recessed

B986-R-P

Housing color: Silver (to use)