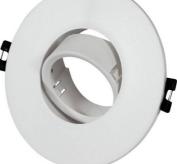

## Tilting recessed downlight downlight GU10, MR16 Ø110mm

Recessed round Aro made of polycarbonate with dimensions of Ø110x27mm and a cut-out diameter of Ø80mm. The tilting system allows you to direct the light to the desired area. It creates the most suitable atmosphere at every moment. Recessed installation by click, very easy to perform. Finish color to choose between white or silver. After installation, it is perfectly integrated into the ceiling. With an elegant and simple appearance. Perfect for recessed lighting with MR16/GU10 LED bulbs. \*The bulb and socket are not included.\* Ø110x27mm Cut: Ø80mm Recessed

## **Product data**

| Housing color           | White (use), Black (use), Silver (to use) |
|-------------------------|-------------------------------------------|
| Сар                     | GU10/MR16                                 |
| Certs                   | CE, ROHS                                  |
| Dimensions (mm) LxWxH   | Ø110x27                                   |
| Cutting dimensions (mm) | Ø80                                       |
| Guarantee               | According to legal warranty: 3 years      |
| IP                      | IP20                                      |
| Material                | Polycarbonate                             |
| Assembly                | Recessed                                  |
| Orientable              | No                                        |
| Outdoor Use             | No                                        |