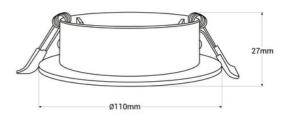

## Tilting recessed downlight downlight GU10, MR16 Ø110mm

Recessed round Aro made of polycarbonate with dimensions of Ø110x27mm and a cut-out diameter of Ø80mm. The tilting system allows you to direct the light to the desired area. It creates the most suitable atmosphere at every moment. Recessed installation by click, very easy to perform. Finish color to choose between white or silver. After installation, it is perfectly integrated into the ceiling. With an elegant and simple appearance. Perfect for recessed lighting with MR16/GU10 LED bulbs. \*The bulb and socket are not included.\* Ø110x27mm Cut: Ø80mm Recessed