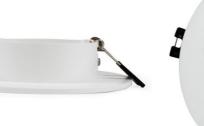

## Tilting recessed downlight downlight GU10, MR16 Ø110mm

Recessed round Aro made of polycarbonate with dimensions of Ø110x27mm and a cut-out diameter of Ø80mm. The tilting system allows you to direct the light to the desired area. It creates the most suitable atmosphere at every moment. Recessed installation by click, very easy to perform. Finish color to choose between white or silver. After installation, it is perfectly integrated into the ceiling. With an elegant and simple appearance. Perfect for recessed lighting with MR16/GU10 LED bulbs. \*The bulb and socket are not included.\* Ø110x27mm Cut: Ø80mm Recessed