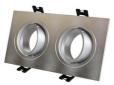

## Kardan recessed tilting for 2 bulbs GU10, MR16

Decorative cover type Kardan for two GU10 MR16 bulbs. Made of polycarbonate with dimensions of 173x93x25mm and a cut-out diameter of  $\emptyset 80x160$ mm. Recessed decorative cover available in black, white, and silver finishes. The two adjustable rings allow us to direct light at any angle. The kardan lights are ideal for any type of business and any room in the home. The recessed installation is very easy to do with a click, seamlessly integrating into the ceiling. Perfect for installing downlights in recessed housings with MR16/GU10 LED bulbs. /\*The bulb and socket are not included\*/ 173x93x25mm Cut:  $\emptyset 80x160$ mm Recessed