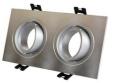

## Kardan recessed tilting for 2 bulbs GU10, MR16

Decorative cover type Kardan for two GU10 MR16 bulbs. Made of polycarbonate with dimensions of 173x93x25mm and a cut-out diameter of  $\emptyset 80x160$ mm. Recessed decorative cover available in black, white, and silver finishes. The two adjustable rings allow us to direct light at any angle. The kardan lights are ideal for any type of business and any room in the home. The recessed installation is very easy to do with a click, seamlessly integrating into the ceiling. Perfect for installing downlights in recessed housings with MR16/GU10 LED bulbs. /\*The bulb and socket are not included\*/ 173x93x25mm Cut:  $\emptyset 80x160$ mm Recessed