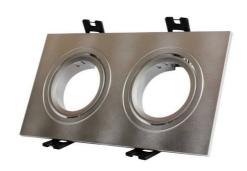

## Kardan recessed tilting for 2 bulbs GU10, MR16

Decorative cover type Kardan for two GU10 MR16 bulbs. Made of polycarbonate with dimensions of 173x93x25mm and a cut-out diameter of  $\emptyset 80x160$ mm. Recessed decorative cover available in black, white, and silver finishes. The two adjustable rings allow us to direct light at any angle. The kardan lights are ideal for any type of business and any room in the home. The recessed installation is very easy to do with a click, seamlessly integrating into the ceiling. Perfect for installing downlights in recessed housings with MR16/GU10 LED bulbs. /\*The bulb and socket are not included\*/ 173x93x25mm Cut:  $\emptyset 80x160$ mm Recessed

## Product data

| Housing color | White (use), Black (use), Silver (to use) |
|---------------|-------------------------------------------|
| Certs         | CE, ROHS                                  |
| Guarantee     | According to legal warranty: 3 years      |
| IP            | IP20                                      |
| Assembly      | Recessed                                  |
| Orientable    | No                                        |
| Outdoor Use   | No                                        |

## **Product variants**

Reference

Attributes

В983-С-В

Housing color: White (use)

B983-C-N

Housing color: Black (use)

В983-С-Р

Housing color: Silver (to use)