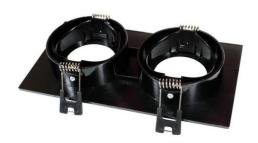

## Kardan recessed tilting for 2 bulbs GU10, MR16

Decorative cover type Kardan for two GU10 MR16 bulbs. Made of polycarbonate with dimensions of 173x93x25mm and a cut-out diameter of  $\emptyset 80x160$ mm. Recessed decorative cover available in black, white, and silver finishes. The two adjustable rings allow us to direct light at any angle. The kardan lights are ideal for any type of business and any room in the home. The recessed installation is very easy to do with a click, seamlessly integrating into the ceiling. Perfect for installing downlights in recessed housings with MR16/GU10 LED bulbs. /\*The bulb and socket are not included\*/ 173x93x25mm Cut:  $\emptyset 80x160$ mm Recessed

## Product data

| Housing color | White (use), Black (use), Silver (to use) |
|---------------|-------------------------------------------|
| Certs         | CE, ROHS                                  |
| Guarantee     | According to legal warranty: 3 years      |
| IP            | IP20                                      |
| Assembly      | Recessed                                  |
| Orientable    | No                                        |
| Outdoor Use   | No                                        |

## **Product variants**

Reference

Attributes

В983-С-В

Housing color: White (use)

B983-C-N

Housing color: Black (use)

В983-С-Р

Housing color: Silver (to use)