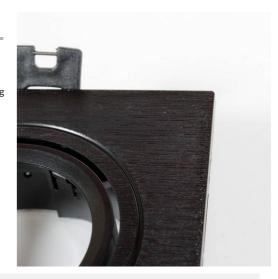

## Kardan recessed tilting for 2 bulbs GU10, MR16

Decorative cover type Kardan for two GU10 MR16 bulbs. Made of polycarbonate with dimensions of 173x93x25mm and a cut-out diameter of  $\emptyset 80x160$ mm. Recessed decorative cover available in black, white, and silver finishes. The two adjustable rings allow us to direct light at any angle. The kardan lights are ideal for any type of business and any room in the home. The recessed installation is very easy to do with a click, seamlessly integrating into the ceiling. Perfect for installing downlights in recessed housings with MR16/GU10 LED bulbs. /\*The bulb and socket are not included\*/ 173x93x25mm Cut:  $\emptyset 80x160$ mm Recessed

## Product data

| Housing color | White (use), Black (use), Silver (to use) |
|---------------|-------------------------------------------|
| Certs         | CE, ROHS                                  |
| Guarantee     | According to legal warranty: 3 years      |
| IP            | IP20                                      |
| Assembly      | Recessed                                  |
| Orientable    | No                                        |
| Outdoor Use   | No                                        |

## **Product variants**

Reference

Attributes

В983-С-В

Housing color: White (use)

B983-C-N

Housing color: Black (use)

В983-С-Р

Housing color: Silver (to use)