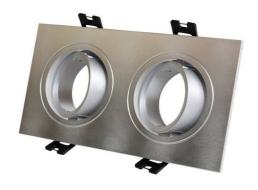

## Kardan recessed tilting for 2 bulbs GU10, MR16

Decorative cover type Kardan for two GU10 MR16 bulbs. Made of polycarbonate with dimensions of 173x93x25mm and a cut-out diameter of  $\emptyset 80x160$ mm. Recessed decorative cover available in black, white, and silver finishes. The two adjustable rings allow us to direct light at any angle. The kardan lights are ideal for any type of business and any room in the home. The recessed installation is very easy to do with a click, seamlessly integrating into the ceiling. Perfect for installing downlights in recessed housings with MR16/GU10 LED bulbs. /\*The bulb and socket are not included\*/ 173x93x25mm Cut:  $\emptyset 80x160$ mm Recessed

## Product data

| Housing color | White (use), Black (use), Silver (to use) |
|---------------|-------------------------------------------|
| Certs         | CE, ROHS                                  |
| Guarantee     | According to legal warranty: 3 years      |
| IP            | IP20                                      |
| Assembly      | Recessed                                  |
| Orientable    | No                                        |
| Outdoor Use   | No                                        |

## **Product variants**

Reference

Attributes

В983-С-В

Housing color: White (use)

B983-C-N

Housing color: Black (use)

В983-С-Р

Housing color: Silver (to use)