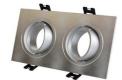

## Kardan recessed tilting for 2 bulbs GU10, MR16

Decorative cover type Kardan for two GU10 MR16 bulbs. Made of polycarbonate with dimensions of 173x93x25mm and a cut-out diameter of  $\emptyset 80x160$ mm. Recessed decorative cover available in black, white, and silver finishes. The two adjustable rings allow us to direct light at any angle. The kardan lights are ideal for any type of business and any room in the home. The recessed installation is very easy to do with a click, seamlessly integrating into the ceiling. Perfect for installing downlights in recessed housings with MR16/GU10 LED bulbs. /\*The bulb and socket are not included\*/ 173x93x25mm Cut:  $\emptyset 80x160$ mm Recessed