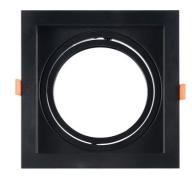

## Pack x 2 - Cardan type square downlight ring for QR111 or AR111 bulb - Cutting 155 x 155 mm

Adjustable gimbal downlight made of polycarbonate for a LED bulb QR111 or AR111 - Pack x 2 Each ring allows the fixture to be aimed at the desired point. The rings can interlock with each other and additional rings can also be added to form larger structures. Due to its characteristics, it is an ideal product for use in commercial installations such as clothing stores, food stores, accessory shops, dealerships, etc., although it can also be used in domestic installations. Pack available in white and black colors. Includes the screws and metal accessory to fit the two rings together. \*\* LED bulbs not included \*\*

## Product data

| Housing color   | White (use), Black (use)                            |
|-----------------|-----------------------------------------------------|
| Сар             | AR111, QR111                                        |
| Certs           | CE, ROHS                                            |
| Guarantee       | According to legal warranty: 3 years                |
| IP              | IP20                                                |
| Material        | Polycarbonate                                       |
| Assembly        | Recessed                                            |
| Orientable      | Yes                                                 |
| Outdoor Use     | No                                                  |
| Recommended Use | Dining room, Hotels, Offices, Commerce, Living room |

## Product variants Reference Attributes K1016-2-B Housing color: White (use)