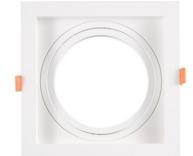

## Pack x 2 - Cardan type square downlight ring for QR111 or AR111 bulb - Cutting 155 x 155 mm

Adjustable gimbal downlight made of polycarbonate for a LED bulb QR111 or AR111 - Pack x 2 Each ring allows the fixture to be aimed at the desired point. The rings can interlock with each other and additional rings can also be added to form larger structures. Due to its characteristics, it is an ideal product for use in commercial installations such as clothing stores, food stores, accessory shops, dealerships, etc., although it can also be used in domestic installations. Pack available in white and black colors. Includes the screws and metal accessory to fit the two rings together. \*\* LED bulbs not included \*\*

## Product data

| Housing color   | White (use), Black (use)                            |
|-----------------|-----------------------------------------------------|
| Сар             | AR111, QR111                                        |
| Certs           | CE, ROHS                                            |
| Guarantee       | According to legal warranty: 3 years                |
| IP              | IP20                                                |
| Material        | Polycarbonate                                       |
| Assembly        | Recessed                                            |
| Orientable      | Yes                                                 |
| Outdoor Use     | No                                                  |
| Recommended Use | Dining room, Hotels, Offices, Commerce, Living room |