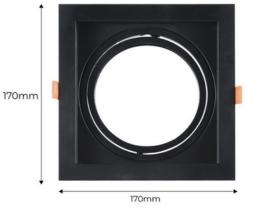

e), Black (use)                            |
|-----------------|-----------------------------------------------------|
| Сар             | AR111, QR111                                        |
| Certs           | CE, ROHS                                            |
| Guarantee       | According to legal warranty: 3 years                |
| IP              | IP20                                                |
| Material        | Polycarbonate                                       |
| Assembly        | Recessed                                            |
| Orientable      | Yes                                                 |
| Outdoor Use     | No                                                  |
| Recommended Use | Dining room, Hotels, Offices, Commerce, Living room |

() 155x155mm





## Product variants Reference Attributes K1016-2-B Housing color: White (use)