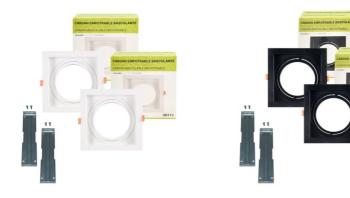

## Pack x 2 - Cardan type square downlight ring for QR111 or AR111 bulb - Cutting 155 x 155 mm

Adjustable gimbal downlight made of polycarbonate for a LED bulb QR111 or AR111 - Pack x 2 Each ring allows the fixture to be aimed at the desired point. The rings can interlock with each other and additional rings can also be added to form larger structures. Due to its characteristics, it is an ideal product for use in commercial installations such as clothing stores, food stores, accessory shops, dealerships, etc., although it can also be used in domestic installations. Pack available in white and black colors. Includes the screws and metal accessory to fit the two rings together. \*\* LED bulbs not included \*\*

## Product data

| Housing color   | White (use), Black (use)                            |
|-----------------|-----------------------------------------------------|
| Сар             | AR111, QR111                                        |
| Certs           | CE, ROHS                                            |
| Guarantee       | According to legal warranty: 3 years                |
| IP              | IP20                                                |
| Material        | Polycarbonate                                       |
| Assembly        | Recessed                                            |
| Orientable      | Yes                                                 |
| Outdoor Use     | No                                                  |
| Recommended Use | Dining room, Hotels, Offices, Commerce, Living room |