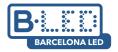

## Wicker pendant lamp "Tien" with switch and socket

'TIEN' large pendant lamp, handcrafted in wicker. It brings the warmth of natural fibers and features a unique design in the shape of a woman's hat, making it the centerpiece of any environment. Includes a 3.38 m long cable with switch, plug, and two decentralized hooks, allowing for customizable installation and adjustment. In addition, it comes with three cable options (white, black, and natural rope) so you can choose the one that best matches your environment. \*\*E27 Bulb (not included)\*\*

| Product variants |                            |  |
|------------------|----------------------------|--|
| Reference        | Attributes                 |  |
| K183-C-B         | Housing color: White (use) |  |
| K183-C-CU        | Housing color: Rope (use)  |  |
| K183-C-N         | Housing color: Black (use) |  |