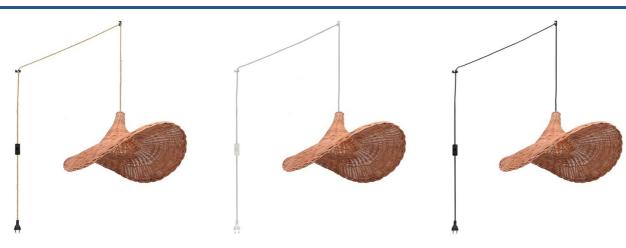

## Wicker pendant lamp "Tien" with switch and socket

'TIEN' large pendant lamp, handcrafted in wicker. It brings the warmth of natural fibers and features a unique design in the shape of a woman's hat, making it the centerpiece of any environment. Includes a 3.38 m long cable with switch, plug, and two decentralized hooks, allowing for customizable installation and adjustment. In addition, it comes with three cable options (white, black, and natural rope) so you can choose the one that best matches your environment. \*\*E27 Bulb (not included)\*\*