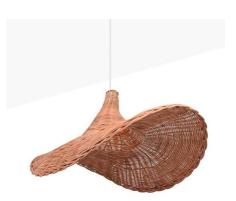

## Wicker pendant lamp "Tien" with switch and socket

'TIEN' large pendant lamp, handcrafted in wicker. It brings the warmth of natural fibers and features a unique design in the shape of a woman's hat, making it the centerpiece of any environment. Includes a 3.38 m long cable with switch, plug, and two decentralized hooks, allowing for customizable installation and adjustment. In addition, it comes with three cable options (white, black, and natural rope) so you can choose the one that best matches your environment. \*\*E27 Bulb (not included)\*\*