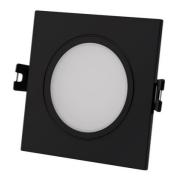

## Square downlight ring for GU10/MR16 bulb -Opal diffuser - Cut Ø 75-80 mm - IP54

Aro downlight square made of polycarbonate specifically designed to house GU10/MR16 LED bulbs. It features an elegant and simple appearance, easily integrable into various environments and styles. It incorporates an opal diffuser that provides diffuse and uniform lighting, without glare. Its IP54 protection rating provides resistance to dust and moisture, allowing it to be installed in environments such as bathrooms or covered outdoor areas. It is available in two colors: white and black. This versatile recessed ring can be used in both residential and commercial settings, whether in new construction or to replace existing fixtures. \*\* Bulb not included \*\*

## Product data

| Housing color                                                               | White (use), Black (use)             |  |
|-----------------------------------------------------------------------------|--------------------------------------|--|
| Сар                                                                         | GU10                                 |  |
| Certs                                                                       | CE, ROHS                             |  |
| Form                                                                        | Cuadrado                             |  |
| Guarantee                                                                   | According to legal warranty: 3 years |  |
| IP                                                                          | IP54                                 |  |
| Material                                                                    | Polycarbonate                        |  |
| Assembly                                                                    | Recessed                             |  |
| Outdoor Use                                                                 | lf                                   |  |
| Recommended Use Kitchens, Commerce, Terraces, Balconies, Porches, Bathrooms |                                      |  |

| Product variants |                            |  |
|------------------|----------------------------|--|
| Reference        | Attributes                 |  |
|                  |                            |  |
| В999-С-В         | Housing color: White (use) |  |
| B999-C-N         | Housing color: Black (use) |  |