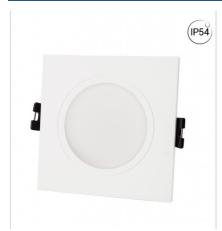

## Square downlight ring for GU10/MR16 bulb -Opal diffuser - Cut Ø 75-80 mm - IP54

Aro downlight square made of polycarbonate specifically designed to house GU10/MR16 LED bulbs. It features an elegant and simple appearance, easily integrable into various environments and styles. It incorporates an opal diffuser that provides diffuse and uniform lighting, without glare. Its IP54 protection rating provides resistance to dust and moisture, allowing it to be installed in environments such as bathrooms or covered outdoor areas. It is available in two colors: white and black. This versatile recessed ring can be used in both residential and commercial settings, whether in new construction or to replace existing fixtures. \*\* Bulb not included \*\*

## Product data

| Housing color                                                               | White (use), Black (use)             |  |
|-----------------------------------------------------------------------------|--------------------------------------|--|
| Сар                                                                         | GU10                                 |  |
| Certs                                                                       | CE, ROHS                             |  |
| Form                                                                        | Cuadrado                             |  |
| Guarantee                                                                   | According to legal warranty: 3 years |  |
| IP                                                                          | IP54                                 |  |
| Material                                                                    | Polycarbonate                        |  |
| Assembly                                                                    | Recessed                             |  |
| Outdoor Use                                                                 | lf                                   |  |
| Recommended Use Kitchens, Commerce, Terraces, Balconies, Porches, Bathrooms |                                      |  |