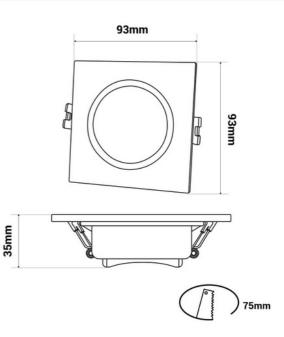

## Square downlight ring for GU10/MR16 bulb -Opal diffuser - Cut Ø 75-80 mm - IP54

Aro downlight square made of polycarbonate specifically designed to house GU10/MR16 LED bulbs. It features an elegant and simple appearance, easily integrable into various environments and styles. It incorporates an opal diffuser that provides diffuse and uniform lighting, without glare. Its IP54 protection rating provides resistance to dust and moisture, allowing it to be installed in environments such as bathrooms or covered outdoor areas. It is available in two colors: white and black. This versatile recessed ring can be used in both residential and commercial settings, whether in new construction or to replace existing fixtures. \*\* Bulb not included \*\*