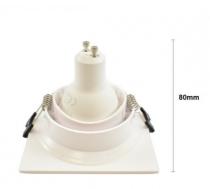

## Square downlight ring for GU10/MR16 bulb -Opal diffuser - Cut Ø 75-80 mm - IP54

Aro downlight square made of polycarbonate specifically designed to house GU10/MR16 LED bulbs. It features an elegant and simple appearance, easily integrable into various environments and styles. It incorporates an opal diffuser that provides diffuse and uniform lighting, without glare. Its IP54 protection rating provides resistance to dust and moisture, allowing it to be installed in environments such as bathrooms or covered outdoor areas. It is available in two colors: white and black. This versatile recessed ring can be used in both residential and commercial settings, whether in new construction or to replace existing fixtures. \*\* Bulb not included \*\*

## Product data

| Housing color                                                               | White (use), Black (use)             |  |
|-----------------------------------------------------------------------------|--------------------------------------|--|
| Сар                                                                         | GU10                                 |  |
| Certs                                                                       | CE, ROHS                             |  |
| Form                                                                        | Cuadrado                             |  |
| Guarantee                                                                   | According to legal warranty: 3 years |  |
| IP                                                                          | IP54                                 |  |
| Material                                                                    | Polycarbonate                        |  |
| Assembly                                                                    | Recessed                             |  |
| Outdoor Use                                                                 | lf                                   |  |
| Recommended Use Kitchens, Commerce, Terraces, Balconies, Porches, Bathrooms |                                      |  |