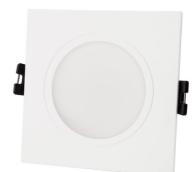

## Square downlight ring for GU10/MR16 bulb -Opal diffuser - Cut Ø 75-80 mm - IP54

Aro downlight square made of polycarbonate specifically designed to house GU10/MR16 LED bulbs. It features an elegant and simple appearance, easily integrable into various environments and styles. It incorporates an opal diffuser that provides diffuse and uniform lighting, without glare. Its IP54 protection rating provides resistance to dust and moisture, allowing it to be installed in environments such as bathrooms or covered outdoor areas. It is available in two colors: white and black. This versatile recessed ring can be used in both residential and commercial settings, whether in new construction or to replace existing fixtures. \*\* Bulb not included \*\*

## Product data

| Housing color                                                               | White (use), Black (use)             |  |
|-----------------------------------------------------------------------------|--------------------------------------|--|
| Сар                                                                         | GU10                                 |  |
| Certs                                                                       | CE, ROHS                             |  |
| Form                                                                        | Cuadrado                             |  |
| Guarantee                                                                   | According to legal warranty: 3 years |  |
| IP                                                                          | IP54                                 |  |
| Material                                                                    | Polycarbonate                        |  |
| Assembly                                                                    | Recessed                             |  |
| Outdoor Use                                                                 | lf                                   |  |
| Recommended Use Kitchens, Commerce, Terraces, Balconies, Porches, Bathrooms |                                      |  |

| Product variants |                            |  |
|------------------|----------------------------|--|
| Reference        | Attributes                 |  |
|                  |                            |  |
| В999-С-В         | Housing color: White (use) |  |
| B999-C-N         | Housing color: Black (use) |  |