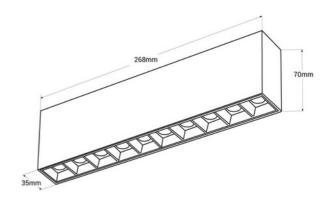

## Linear LED surface spotlight black color - 20W - UGR18 - CRI90 - OSRAM Chip

Surface-mounted white LED linear light composed of 10 bulbs with a total power of 20W. Each fixture incorporates Osram LED chips and emits a pinpoint light at an angle of  $24^\circ$ , in two options: warm white (2700K) and neutral white (4000K) It stands out for its low glare index (UGR<18) and its highcolor rendering index (CRI>90), providing great visual comfort while allowing colors to be displayed with high fidelity, similar to natural light.

## **Product data**

| Housing color         | White (use), Black (use)                                |
|-----------------------|---------------------------------------------------------|
| Light temperature     | 2700°K (use), 4000°K (use)                              |
| Opening angle (°)     | 24                                                      |
| Certs                 | CE, ROHS                                                |
| CRI                   | 90-95                                                   |
| Dimensions (mm) LxWxl | H 268 x 70 x 35                                         |
| Form                  | Linear                                                  |
| Guarantee             | According to legal warranty: 3 years                    |
| IP                    | IP20                                                    |
| Kelvin (K)            | 4000, 2700                                              |
| Lumens (Lm)           | 1600, 1560                                              |
| Assembly              | Surface                                                 |
| Orientable            | No                                                      |
| Power (W)             | 20                                                      |
| Nominal Voltage (V)   | 220 - 240 V AC                                          |
| Type of LED           | OSRAM Chip                                              |
| Key                   | Warm white, Neutral white                               |
| UGR                   | UGR18                                                   |
| Outdoor Use           | No                                                      |
| Recommended Use       | Dining room, Commerce, Living room, Museums - Galleries |
| Service life (h)      | 25,000                                                  |