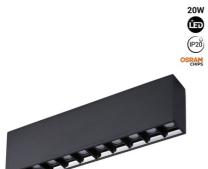

## Linear LED surface spotlight black color - 20W - UGR18 - CRI90 - OSRAM Chip

Surface-mounted white LED linear light composed of 10 bulbs with a total power of 20W. Each fixture incorporates Osram LED chips and emits a pinpoint light at an angle of  $24^\circ$ , in two options: warm white (2700K) and neutral white (4000K) It stands out for its low glare index (UGR<18) and its highcolor rendering index (CRI>90), providing great visual comfort while allowing colors to be displayed with high fidelity, similar to natural light.

## **Product data**

| Housing color         | White (use), Black (use)                                |
|-----------------------|---------------------------------------------------------|
| Light temperature     | 2700°K (use), 4000°K (use)                              |
| Opening angle (°)     | 24                                                      |
| Certs                 | CE, ROHS                                                |
| CRI                   | 90-95                                                   |
| Dimensions (mm) LxWxl | H 268 x 70 x 35                                         |
| Form                  | Linear                                                  |
| Guarantee             | According to legal warranty: 3 years                    |
| IP                    | IP20                                                    |
| Kelvin (K)            | 4000, 2700                                              |
| Lumens (Lm)           | 1600, 1560                                              |
| Assembly              | Surface                                                 |
| Orientable            | No                                                      |
| Power (W)             | 20                                                      |
| Nominal Voltage (V)   | 220 - 240 V AC                                          |
| Type of LED           | OSRAM Chip                                              |
| Key                   | Warm white, Neutral white                               |
| UGR                   | UGR18                                                   |
| Outdoor Use           | No                                                      |
| Recommended Use       | Dining room, Commerce, Living room, Museums - Galleries |
| Service life (h)      | 25,000                                                  |