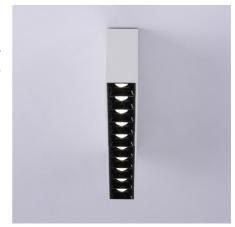

## Linear LED surface spotlight black color - 20W - UGR18 - CRI90 - OSRAM Chip

Surface-mounted white LED linear light composed of 10 bulbs with a total power of 20W. Each fixture incorporates Osram LED chips and emits a pinpoint light at an angle of  $24^\circ$ , in two options: warm white (2700K) and neutral white (4000K) It stands out for its low glare index (UGR<18) and its highcolor rendering index (CRI>90), providing great visual comfort while allowing colors to be displayed with high fidelity, similar to natural light.

## **Product data**

| Housing color         | White (use), Black (use)                                |
|-----------------------|---------------------------------------------------------|
| Light temperature     | 2700°K (use), 4000°K (use)                              |
| Opening angle (°)     | 24                                                      |
| Certs                 | CE, ROHS                                                |
| CRI                   | 90-95                                                   |
| Dimensions (mm) LxWxl | H 268 x 70 x 35                                         |
| Form                  | Linear                                                  |
| Guarantee             | According to legal warranty: 3 years                    |
| IP                    | IP20                                                    |
| Kelvin (K)            | 4000, 2700                                              |
| Lumens (Lm)           | 1600, 1560                                              |
| Assembly              | Surface                                                 |
| Orientable            | No                                                      |
| Power (W)             | 20                                                      |
| Nominal Voltage (V)   | 220 - 240 V AC                                          |
| Type of LED           | OSRAM Chip                                              |
| Key                   | Warm white, Neutral white                               |
| UGR                   | UGR18                                                   |
| Outdoor Use           | No                                                      |
| Recommended Use       | Dining room, Commerce, Living room, Museums - Galleries |
| Service life (h)      | 25,000                                                  |