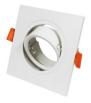

## Tilting square downlight ring for GU10/MR16 bulb - Cut Ø75mm

Recessed square ring made of polycarbonate specially designed to house GU10/MR16 LED bulbs. It features a tilting ring that allows you to aim the light at the desired point. It has an elegant and simple appearance and is available in three colors: white, black, and silver. This versatile recessed ring can be used in both residential and commercial settings, whether in new construction or to replace existing lights. \*\* Bulb not included\*\*