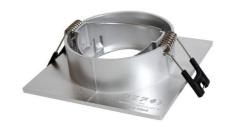

## Tilting square downlight ring for GU10/MR16 bulb - Cut Ø75mm

Recessed square ring made of polycarbonate specially designed to house GU10/MR16 LED bulbs. It features a tilting ring that allows you to aim the light at the desired point. It has an elegant and simple appearance and is available in three colors: white, black, and silver. This versatile recessed ring can be used in both residential and commercial settings, whether in new construction or to replace existing lights. \*\* Bulb not included\*\*

## **Product data**

| Housing color           | White (use), Black (use), Silver (to use) |
|-------------------------|-------------------------------------------|
| Certs                   | CE, ROHS                                  |
| Dimensions (mm) LxWxH   | 93x93x29                                  |
| Cutting dimensions (mm) | Ø75                                       |
| Guarantee               | According to legal warranty: 3 years      |
| IP                      | IP20                                      |
| Material                | Polycarbonate                             |
| Assembly                | Recessed                                  |
| Orientable              | Yes                                       |
| Outdoor Use             | No                                        |