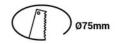

## **Product data**

| Housing color           | White (use), Black (use), Silver (to use) |
|-------------------------|-------------------------------------------|
| Certs                   | CE, ROHS                                  |
| Dimensions (mm) LxWxH   | 93x93x29                                  |
| Cutting dimensions (mm) | Ø75                                       |
| Guarantee               | According to legal warranty: 3 years      |
| IP                      | IP20                                      |
| Material                | Polycarbonate                             |
| Assembly                | Recessed                                  |
| Orientable              | Yes                                       |
| Outdoor Use             | No                                        |