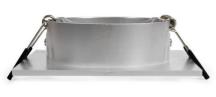

## Tilting square downlight ring for GU10/MR16 bulb - Cut Ø75mm

Recessed square ring made of polycarbonate specially designed to house GU10/MR16 LED bulbs. It features a tilting ring that allows you to aim the light at the desired point. It has an elegant and simple appearance and is available in three colors: white, black, and silver. This versatile recessed ring can be used in both residential and commercial settings, whether in new construction or to replace existing lights. \*\* Bulb not included\*\*

## **Product data**

| Housing color           | White (use), Black (use), Silver (to use) |
|-------------------------|-------------------------------------------|
| Certs                   | CE, ROHS                                  |
| Dimensions (mm) LxWxH   | 93x93x29                                  |
| Cutting dimensions (mm) | Ø75                                       |
| Guarantee               | According to legal warranty: 3 years      |
| IP                      | IP20                                      |
| Material                | Polycarbonate                             |
| Assembly                | Recessed                                  |
| Orientable              | Yes                                       |
| Outdoor Use             | No                                        |