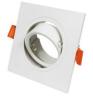

## Tilting square downlight ring for GU10/MR16 bulb - Cut Ø75mm

Recessed square ring made of polycarbonate specially designed to house GU10/MR16 LED bulbs. It features a tilting ring that allows you to aim the light at the desired point. It has an elegant and simple appearance and is available in three colors: white, black, and silver. This versatile recessed ring can be used in both residential and commercial settings, whether in new construction or to replace existing lights. \*\* Bulb not included\*\*

## **Product variants**

Reference Attributes

B982-C-B Housing color: White (use)

B982-C-N Housing color: Black (use)

B982-C-P Housing color: Silver (to use)