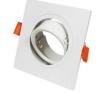

## Tilting square downlight ring for GU10/MR16 bulb - Cut Ø75mm

Recessed square ring made of polycarbonate specially designed to house GU10/MR16 LED bulbs. It features a tilting ring that allows you to aim the light at the desired point. It has an elegant and simple appearance and is available in three colors: white, black, and silver. This versatile recessed ring can be used in both residential and commercial settings, whether in new construction or to replace existing lights. \*\* Bulb not included\*\*

## **Product variants**

Reference Attributes

B982-C-B Housing color: White (use)

B982-C-N Housing color: Black (use)

B982-C-P Housing color: Silver (to use)