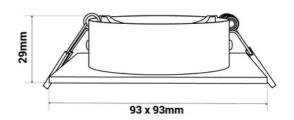

## **Product data**

| Housing color           | White (use), Black (use), Silver (to use) |
|-------------------------|-------------------------------------------|
| Certs                   | CE, ROHS                                  |
| Dimensions (mm) LxWxH   | 93x93x29                                  |
| Cutting dimensions (mm) | Ø75                                       |
| Guarantee               | According to legal warranty: 3 years      |
| IP                      | IP20                                      |
| Material                | Polycarbonate                             |
| Assembly                | Recessed                                  |
| Orientable              | Yes                                       |
| Outdoor Use             | No                                        |