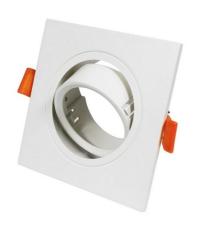

## Tilting square downlight ring for GU10/MR16 bulb - Cut Ø75mm

Recessed square ring made of polycarbonate specially designed to house GU10/MR16 LED bulbs. It features a tilting ring that allows you to aim the light at the desired point. It has an elegant and simple appearance and is available in three colors: white, black, and silver. This versatile recessed ring can be used in both residential and commercial settings, whether in new construction or to replace existing lights. \*\* Bulb not included\*\*

## **Product data**

| Housing color           | White (use), Black (use), Silver (to use) |
|-------------------------|-------------------------------------------|
| Certs                   | CE, ROHS                                  |
| Dimensions (mm) LxWxH   | 93x93x29                                  |
| Cutting dimensions (mm) | Ø75                                       |
| Guarantee               | According to legal warranty: 3 years      |
| IP                      | IP20                                      |
| Material                | Polycarbonate                             |
| Assembly                | Recessed                                  |
| Orientable              | Yes                                       |
| Outdoor Use             | No                                        |