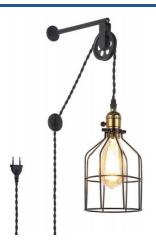

## Clockwell" cage pendant lamp - With plug and switch - E27

Adjustable Industrial Pendant Lamp "Clockwell" with metal cage. Incorporates a pulley system that allows you to adjust the height, an integrated switch in the socket, and a plug for added functionality. Ideal for enhancing indoor spaces with a vintage touch and an innovative style. Includes black cable and cage available in two colors: black and gray. \*\*Accepts 1 E27 bulb - NOT INCLUDED\*\*