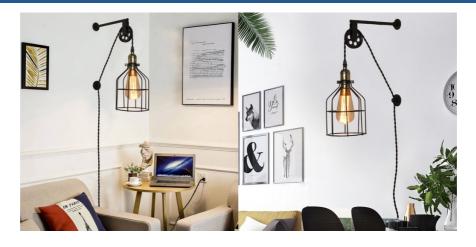

## Clockwell" cage pendant lamp - With plug and switch - E27

Adjustable Industrial Pendant Lamp "Clockwell" with metal cage. Incorporates a pulley system that allows you to adjust the height, an integrated switch in the socket, and a plug for added functionality. Ideal for enhancing indoor spaces with a vintage touch and an innovative style. Includes black cable and cage available in two colors: black and gray. \*\*Accepts 1 E27 bulb - NOT INCLUDED\*\*