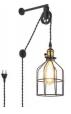

## Clockwell" cage pendant lamp - With plug and switch - E27

Adjustable Industrial Pendant Lamp "Clockwell" with metal cage. Incorporates a pulley system that allows you to adjust the height, an integrated switch in the socket, and a plug for added functionality. Ideal for enhancing indoor spaces with a vintage touch and an innovative style. Includes black cable and cage available in two colors: black and gray. \*\*Accepts 1 E27 bulb - NOT INCLUDED\*\*