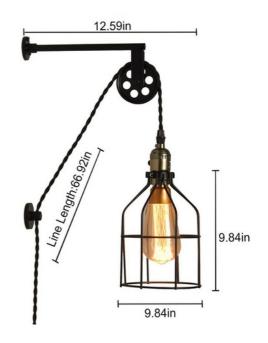

## **Product data**

| Case color            | Black (use), Gray (to use)           |
|-----------------------|--------------------------------------|
| Connection            | Plug                                 |
| Сар                   | E27                                  |
| Certs                 | CE, ROHS                             |
| Dimensions (mm) LxWxH | 25x25x2350                           |
| Style                 | Industrial, Vintage, Nordic          |
| Frequency (Hz)        | 50 - 60                              |
| Frequency of Use      | Intensive                            |
| Guarantee             | According to legal warranty: 3 years |
| IP                    | IP20                                 |
| Material              | Metal                                |
| Temperature range     | -20°F ~ +40°F                        |
| Nominal Voltage (V)   | 230                                  |