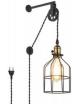

## Clockwell" cage pendant lamp - With plug and switch - E27

Adjustable Industrial Pendant Lamp "Clockwell" with metal cage. Incorporates a pulley system that allows you to adjust the height, an integrated switch in the socket, and a plug for added functionality. Ideal for enhancing indoor spaces with a vintage touch and an innovative style. Includes black cable and cage available in two colors: black and gray. \*\*Accepts 1 E27 bulb - NOT INCLUDED\*\*