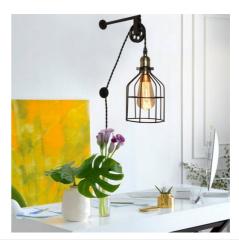

## Clockwell" cage pendant lamp - With plug and switch - E27

Adjustable Industrial Pendant Lamp "Clockwell" with metal cage. Incorporates a pulley system that allows you to adjust the height, an integrated switch in the socket, and a plug for added functionality. Ideal for enhancing indoor spaces with a vintage touch and an innovative style. Includes black cable and cage available in two colors: black and gray. \*\*Accepts 1 E27 bulb - NOT INCLUDED\*\*