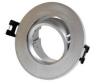

## **Product variants**

Reference Attributes

B981-R-B Housing color: White (use)

B981-R-N Housing color: Black (use)

B981-R-P Housing color: Silver (to use)