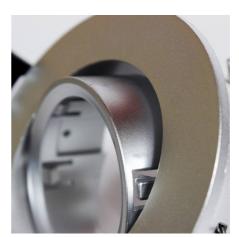

## Tilting circular downlight ring for GU10 / MR16 bulb - Cut Ø75 mm

Aro downlight made of adjustable polycarbonate specifically designed to accommodate GU10/MR16 LED bulbs. Its installation is very simple, it integrates perfectly into the ceiling and being adjustable, it allows you to direct the light to the desired point. Available in white, black, and silver. Highly versatile, this recessed ring can be used in both residential and commercial environments, whether in new construction or to replace existing bulbs. \*\* Bulb not included\*\*