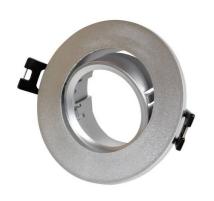

## Tilting circular downlight ring for GU10 / MR16 bulb - Cut Ø75 mm

Aro downlight made of adjustable polycarbonate specifically designed to accommodate GU10/MR16 LED bulbs. Its installation is very simple, it integrates perfectly into the ceiling and being adjustable, it allows you to direct the light to the desired point. Available in white, black, and silver. Highly versatile, this recessed ring can be used in both residential and commercial environments, whether in new construction or to replace existing bulbs. \*\* Bulb not included\*\*

## **Product data**

| Housing color           | White (use), Black (use), Silver (to use) |
|-------------------------|-------------------------------------------|
| Certs                   | CE, ROHS                                  |
| Dimensions (mm) LxWxH   | Ø 90 x 29                                 |
| Cutting dimensions (mm) | Ø75                                       |
| Guarantee               | According to legal warranty: 3 years      |
| IP                      | IP20                                      |
| Material                | Polycarbonate                             |
| Assembly                | Recessed                                  |
| Orientable              | Yes                                       |
| Outdoor Use             | No                                        |