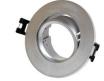

## **Product variants**

Reference Attributes

B981-R-B Housing color: White (use)

B981-R-N Housing color: Black (use)

B981-R-P Housing color: Silver (to use)