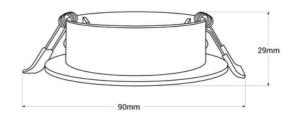

## **Product data**

| Housing color           | White (use), Black (use), Silver (to use) |
|-------------------------|-------------------------------------------|
| Certs                   | CE, ROHS                                  |
| Dimensions (mm) LxWxH   | Ø 90 x 29                                 |
| Cutting dimensions (mm) | Ø75                                       |
| Guarantee               | According to legal warranty: 3 years      |
| IP                      | IP20                                      |
| Material                | Polycarbonate                             |
| Assembly                | Recessed                                  |
| Orientable              | Yes                                       |
| Outdoor Use             | No                                        |