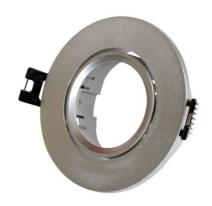

## Tilting circular downlight ring for GU10 / MR16 bulb - Cut Ø75 mm

Aro downlight made of adjustable polycarbonate specifically designed to accommodate GU10/MR16 LED bulbs. Its installation is very simple, it integrates perfectly into the ceiling and being adjustable, it allows you to direct the light to the desired point. Available in white, black, and silver. Highly versatile, this recessed ring can be used in both residential and commercial environments, whether in new construction or to replace existing bulbs. \*\* Bulb not included\*\*

## **Product data**

| Housing color           | White (use), Black (use), Silver (to use) |
|-------------------------|-------------------------------------------|
| Certs                   | CE, ROHS                                  |
| Dimensions (mm) LxWxH   | Ø 90 x 29                                 |
| Cutting dimensions (mm) | Ø75                                       |
| Guarantee               | According to legal warranty: 3 years      |
| IP                      | IP20                                      |
| Material                | Polycarbonate                             |
| Assembly                | Recessed                                  |
| Orientable              | Yes                                       |
| Outdoor Use             | No                                        |