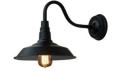

## Vintage wall sconce "ROC"

Elegant indoor wall sconce made of aluminum, with finishes in rust, black, and gray. With an original, vintage, and industrial design. It offers a retro-antique style in any room. Ideal lamps for any indoor space, whether in hallways, living rooms, or bedrooms, at home, in shops, and restaurants. Use it in any area, whether hallways, living rooms, or bedrooms. E27 Socket \*BULB LED NOT INCLUDED\*. Maximum power 60W. Dimensions: 192X260x115mm.

## **Product variants**

Reference Attributes

L3042-GR Housing color: Gray (to use)

L3042-N Housing color: Black (use)

L3042-OC Housing color: Oxide (to use)