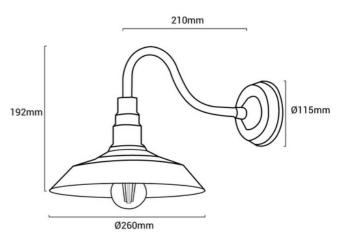

## Vintage wall sconce "ROC"

Elegant indoor wall sconce made of aluminum, with finishes in rust, black, and gray. With an original, vintage, and industrial design. It offers a retro-antique style in any room. Ideal lamps for any indoor space, whether in hallways, living rooms, or bedrooms, at home, in shops, and restaurants. Use it in any area, whether hallways, living rooms, or bedrooms. E27 Socket \*BULB LED NOT INCLUDED\*. Maximum power 60W. Dimensions: 192X260x115mm.

## **Product data**

| Housing color     | Black (use), Gray (to use), Oxide (to use) |
|-------------------|--------------------------------------------|
| Сар               | E27                                        |
| Certs             | CE, ROHS                                   |
| Style             | Industrial, Vintage                        |
| Frequency (Hz)    | 50 - 60                                    |
| Frequency of Use  | normal                                     |
| Guarantee         | According to legal warranty: 3 years       |
| IP                | IP20                                       |
| Material          | Aluminum                                   |
| Assembly          | Surface                                    |
| Orientable        | No                                         |
| Temperature range | -20°F ~ +40°F                              |
| Sensor            | No                                         |
| Outdoor Use       | No                                         |