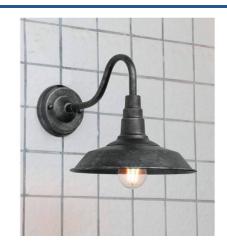

## Vintage wall sconce "ROC"

Elegant indoor wall sconce made of aluminum, with finishes in rust, black, and gray. With an original, vintage, and industrial design. It offers a retro-antique style in any room. Ideal lamps for any indoor space, whether in hallways, living rooms, or bedrooms, at home, in shops, and restaurants. Use it in any area, whether hallways, living rooms, or bedrooms. E27 Socket \*BULB LED NOT INCLUDED\*. Maximum power 60W. Dimensions: 192X260x115mm.