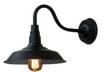

## Vintage wall sconce "ROC"

Elegant indoor wall sconce made of aluminum, with finishes in rust, black, and gray. With an original, vintage, and industrial design. It offers a retro-antique style in any room. Ideal lamps for any indoor space, whether in hallways, living rooms, or bedrooms, at home, in shops, and restaurants. Use it in any area, whether hallways, living rooms, or bedrooms. E27 Socket \*BULB LED NOT INCLUDED\*. Maximum power 60W. Dimensions: 192X260x115mm.

## **Product variants**

Reference Attributes

L3042-GR Housing color: Gray (to use)

L3042-N Housing color: Black (use)

L3042-OC Housing color: Oxide (to use)