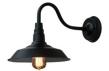

## Vintage wall sconce "ROC"

Elegant indoor wall sconce made of aluminum, with finishes in rust, black, and gray. With an original, vintage, and industrial design. It offers a retro-antique style in any room. Ideal lamps for any indoor space, whether in hallways, living rooms, or bedrooms, at home, in shops, and restaurants. Use it in any area, whether hallways, living rooms, or bedrooms. E27 Socket \*BULB LED NOT INCLUDED\*. Maximum power 60W. Dimensions: 192X260x115mm.

## **Product variants**

Reference Attributes

L3042-GR Housing color: Gray (to use)

L3042-N Housing color: Black (use)

L3042-OC Housing color: Oxide (to use)