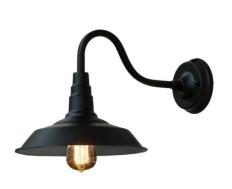

## Vintage wall sconce "ROC"

Elegant indoor wall sconce made of aluminum, with finishes in rust, black, and gray. With an original, vintage, and industrial design. It offers a retro-antique style in any room. Ideal lamps for any indoor space, whether in hallways, living rooms, or bedrooms, at home, in shops, and restaurants. Use it in any area, whether hallways, living rooms, or bedrooms. E27 Socket \*BULB LED NOT INCLUDED\*. Maximum power 60W. Dimensions: 192X260x115mm.