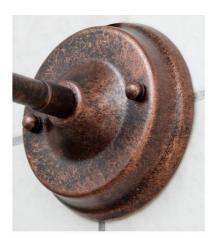

## **Product data**

| Housing color     | Black (use), Gray (to use), Oxide (to use) |
|-------------------|--------------------------------------------|
| Сар               | E27                                        |
| Certs             | CE, ROHS                                   |
| Style             | Industrial, Vintage                        |
| Frequency (Hz)    | 50 - 60                                    |
| Frequency of Use  | normal                                     |
| Guarantee         | According to legal warranty: 3 years       |
| IP                | IP20                                       |
| Material          | Aluminum                                   |
| Assembly          | Surface                                    |
| Orientable        | No                                         |
| Temperature range | -20°F ~ +40°F                              |
| Sensor            | No                                         |
| Outdoor Use       | No                                         |

## **Product variants**

Reference Attributes

L3042-GR Housing color: Gray (to use)

L3042-N Housing color: Black (use)

L3042-OC Housing color: Oxide (to use)