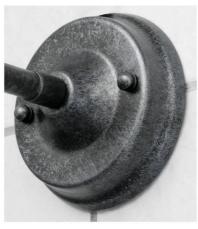

## **Product data**

| Housing color     | Black (use), Gray (to use), Oxide (to use) |
|-------------------|--------------------------------------------|
| Сар               | E27                                        |
| Certs             | CE, ROHS                                   |
| Style             | Industrial, Vintage                        |
| Frequency (Hz)    | 50 - 60                                    |
| Frequency of Use  | normal                                     |
| Guarantee         | According to legal warranty: 3 years       |
| IP                | IP20                                       |
| Material          | Aluminum                                   |
| Assembly          | Surface                                    |
| Orientable        | No                                         |
| Temperature range | -20°F ~ +40°F                              |
| Sensor            | No                                         |
| Outdoor Use       | No                                         |

## **Product variants**

Reference Attributes

L3042-GR Housing color: Gray (to use)

L3042-N Housing color: Black (use)

L3042-OC Housing color: Oxide (to use)