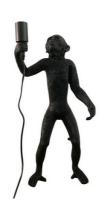

## Resin monkey lamp "Micu".

The "Micu" resin monkey lamp is a fun and daring design piece that depicts a monkey holding a light bulb. Due to its dimensions, it can be used as a table lamp or as a floor lamp. This designer lamp will add an original touch to any interior space, creating an atmosphere full of charm and creativity. Available in 3 colors: white, black, and gold.

Housing color: Black (use)