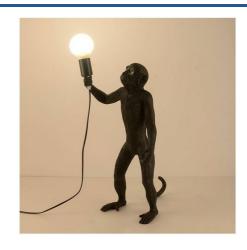

## Resin monkey lamp "Micu".

The "Micu" resin monkey lamp is a fun and daring design piece that depicts a monkey holding a light bulb. Due to its dimensions, it can be used as a table lamp or as a floor lamp. This designer lamp will add an original touch to any interior space, creating an atmosphere full of charm and creativity. Available in 3 colors: white, black, and gold.

## **Product variants**

Reference

Attributes

L4030-MP

Housing color: Gold (to use)

L4031-MP

Housing color: White (use)

L4032-MP