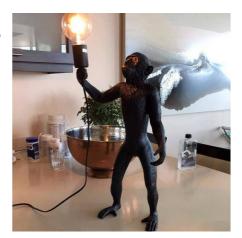

## Resin monkey lamp "Micu".

The "Micu" resin monkey lamp is a fun and daring design piece that depicts a monkey holding a light bulb. Due to its dimensions, it can be used as a table lamp or as a floor lamp. This designer lamp will add an original touch to any interior space, creating an atmosphere full of charm and creativity. Available in 3 colors: white, black, and gold.

Housing color: Black (use)