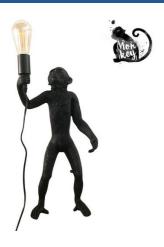

## Resin monkey lamp "Micu".

The "Micu" resin monkey lamp is a fun and daring design piece that depicts a monkey holding a light bulb. Due to its dimensions, it can be used as a table lamp or as a floor lamp. This designer lamp will add an original touch to any interior space, creating an atmosphere full of charm and creativity. Available in 3 colors: white, black, and gold.

Housing color: Black (use)