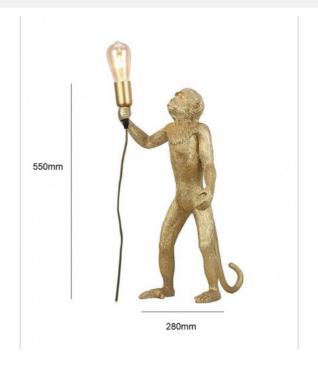

## Resin monkey lamp "Micu".

The "Micu" resin monkey lamp is a fun and daring design piece that depicts a monkey holding a light bulb. Due to its dimensions, it can be used as a table lamp or as a floor lamp. This designer lamp will add an original touch to any interior space, creating an atmosphere full of charm and creativity. Available in 3 colors: white, black, and gold.

## **Product variants**

Reference

Attributes

L4030-MP

Housing color: Gold (to use)

L4031-MP

Housing color: White (use)

L4032-MP