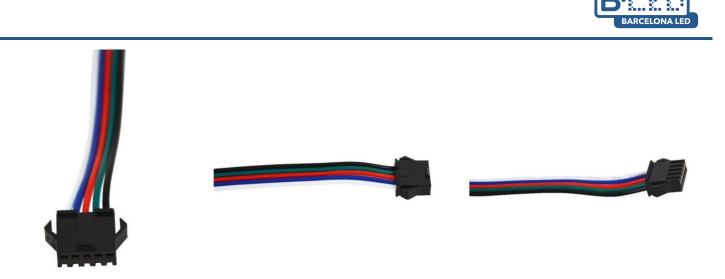

## 5-PIN FEMALE QUICK CONNECTOR FOR RGBW LED STRIP IP20

## Ref. B1676H-RGBW

Female RGBW Connector for RGBW LED Strip - Quick connector for RGBW LED strips - 5 Cables (Black/Red/Green/Blue/White) - Material: Aluminum - Easy installation