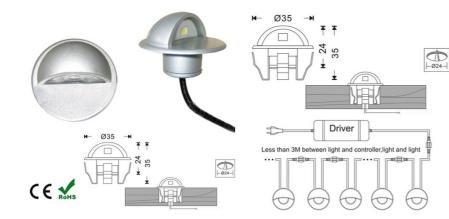

## IP65 recessed LED beacon 12V-DC 0.4W

## Ref. BA50014-BC

Recessed LED ground marker with high IP67 waterproof rating. Eyelid-shaped lighting. Especially suitable for illuminating stairs or paths in dark areas or indicating where to go for both outdoor and indoor use. Also for decorative purposes. Made of aluminum with polycarbonate. Thanks to their design, they are completely unobtrusive. Long lifespan of bright illumination. 0.4W - 12VDC Warm white SMD LED (3000k) Ø35x35mm ≻24mm IP67

## Product data

| Opening angle (°)       | 90                                   |  |
|-------------------------|--------------------------------------|--|
| Certs                   | CE, ROHS                             |  |
| Energy efficiency class | A+ (2021)                            |  |
| Dimensions (mm) LxWxH   | Ø35x35                               |  |
| Cutting dimensions (mm) | 24                                   |  |
| Driver                  | Not included                         |  |
| Frequency (Hz)          | 50 - 60                              |  |
| Frequency of Use        | normal                               |  |
| Guarantee               | According to legal warranty: 3 years |  |
| IP                      | IP67                                 |  |
| Kelvin (K)              | 3000                                 |  |
| Lumens (Lm)             | 10                                   |  |
| Material                | Steel                                |  |
| Material diffuser       | Polycarbonate                        |  |
| Assembly                | Recessed                             |  |
| Weight (g)              | 48                                   |  |
| Power (W)               | 0.4                                  |  |
| Temperature range       | -20°F ~ +40°F                        |  |
| Nominal Voltage (V)     | 12V DC                               |  |
| Type of LED             | SMD 5050                             |  |
| Кеу                     | Warm white                           |  |
| Outdoor Use             | lf                                   |  |
|                         |                                      |  |