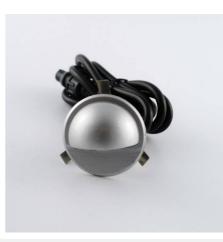

## Ref. BA50014-BC

Recessed LED ground marker with high IP67 waterproof rating. Eyelid-shaped lighting. Especially suitable for illuminating stairs or paths in dark areas or indicating where to go for both outdoor and indoor use. Also for decorative purposes. Made of aluminum with polycarbonate. Thanks to their design, they are completely unobtrusive. Long lifespan of bright illumination. 0.4W - 12VDC Warm white SMD LED (3000k) Ø35x35mm ≻24mm IP67

## Product data

| Opening angle (°)       | 90                                   |  |
|-------------------------|--------------------------------------|--|
| Certs                   | CE, ROHS                             |  |
| Energy efficiency class | A+ (2021)                            |  |
| Dimensions (mm) LxWxH   | Ø35x35                               |  |
| Cutting dimensions (mm) | 24                                   |  |
| Driver                  | Not included                         |  |
| Frequency (Hz)          | 50 - 60                              |  |
| Frequency of Use        | normal                               |  |
| Guarantee               | According to legal warranty: 3 years |  |
| IP                      | IP67                                 |  |
| Kelvin (K)              | 3000                                 |  |
| Lumens (Lm)             | 10                                   |  |
| Material                | Steel                                |  |
| Material diffuser       | Polycarbonate                        |  |
| Assembly                | Recessed                             |  |
| Weight (g)              | 48                                   |  |
| Power (W)               | 0.4                                  |  |
| Temperature range       | -20°F ~ +40°F                        |  |
| Nominal Voltage (V)     | 12V DC                               |  |
| Type of LED             | SMD 5050                             |  |
| Кеу                     | Warm white                           |  |
| Outdoor Use             | lf                                   |  |
|                         |                                      |  |