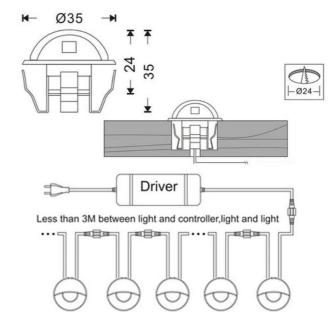

## Ref. BA50014-BC

Recessed LED ground marker with high IP67 waterproof rating. Eyelid-shaped lighting. Especially suitable for illuminating stairs or paths in dark areas or indicating where to go for both outdoor and indoor use. Also for decorative purposes. Made of aluminum with polycarbonate. Thanks to their design, they are completely unobtrusive. Long lifespan of bright illumination. 0.4W - 12VDC Warm white SMD LED (3000k) Ø35x35mm ≻24mm IP67

## Product data

| Opening angle (°)       | 90                                   |  |
|-------------------------|--------------------------------------|--|
| Certs                   | CE, ROHS                             |  |
| Energy efficiency class | A+ (2021)                            |  |
| Dimensions (mm) LxWxH   | Ø35x35                               |  |
| Cutting dimensions (mm) | 24                                   |  |
| Driver                  | Not included                         |  |
| Frequency (Hz)          | 50 - 60                              |  |
| Frequency of Use        | normal                               |  |
| Guarantee               | According to legal warranty: 3 years |  |
| IP                      | IP67                                 |  |
| Kelvin (K)              | 3000                                 |  |
| Lumens (Lm)             | 10                                   |  |
| Material                | Steel                                |  |
| Material diffuser       | Polycarbonate                        |  |
| Assembly                | Recessed                             |  |
| Weight (g)              | 48                                   |  |
| Power (W)               | 0.4                                  |  |
| Temperature range       | -20°F ~ +40°F                        |  |
| Nominal Voltage (V)     | 12V DC                               |  |
| Type of LED             | SMD 5050                             |  |
| Кеу                     | Warm white                           |  |
| Outdoor Use             | lf                                   |  |
|                         |                                      |  |