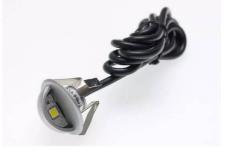

## Ref. BA50014-BC

Recessed LED ground marker with high IP67 waterproof rating. Eyelid-shaped lighting. Especially suitable for illuminating stairs or paths in dark areas or indicating where to go for both outdoor and indoor use. Also for decorative purposes. Made of aluminum with polycarbonate. Thanks to their design, they are completely unobtrusive. Long lifespan of bright illumination. 0.4W - 12VDC Warm white SMD LED (3000k) Ø35x35mm ≻24mm IP67

## Product data

| Opening angle (°)       | 90                                   |  |
|-------------------------|--------------------------------------|--|
| Certs                   | CE, ROHS                             |  |
| Energy efficiency class | A+ (2021)                            |  |
| Dimensions (mm) LxWxH   | Ø35x35                               |  |
| Cutting dimensions (mm) | 24                                   |  |
| Driver                  | Not included                         |  |
| Frequency (Hz)          | 50 - 60                              |  |
| Frequency of Use        | normal                               |  |
| Guarantee               | According to legal warranty: 3 years |  |
| IP                      | IP67                                 |  |
| Kelvin (K)              | 3000                                 |  |
| Lumens (Lm)             | 10                                   |  |
| Material                | Steel                                |  |
| Material diffuser       | Polycarbonate                        |  |
| Assembly                | Recessed                             |  |
| Weight (g)              | 48                                   |  |
| Power (W)               | 0.4                                  |  |
| Temperature range       | -20°F ~ +40°F                        |  |
| Nominal Voltage (V)     | 12V DC                               |  |
| Type of LED             | SMD 5050                             |  |
| Кеу                     | Warm white                           |  |
| Outdoor Use             | lf                                   |  |
|                         |                                      |  |