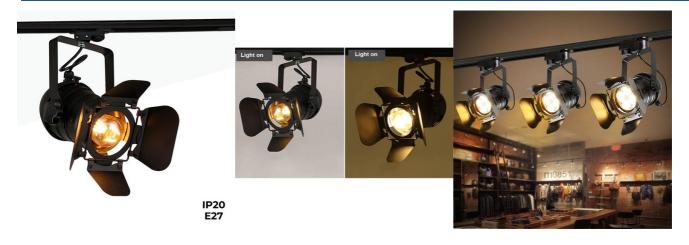

## Adjustable spotlight for 1-phase track - "Cinema" - E27

## Ref. LV233-MON

Single-phase track lamp with original design, inspired by traditional cinema lights. It is completely adjustable, allowing light to be focused where desired. Perfect for lighting and decorating both homes and shops, studios, restaurants, or bars. \*\*E27 Socket - Bulb not included\*\*

## **Product data**

| Сар                   | E27                                  |
|-----------------------|--------------------------------------|
| Certs                 | CE, ROHS                             |
| Dimensions (mm) LxWxH | 230x270                              |
| Style                 | Industrial, Vintage                  |
| Frequency of Use      | normal                               |
| Guarantee             | According to legal warranty: 3 years |
| IP                    | IP20                                 |
| Material              | Aluminum                             |
| Orientable            | No                                   |
| Temperature range     | -20°F ~ +40°F                        |
| Nominal Voltage (V)   | 220 - 240 V AC                       |
| Track Type            | Single-phase                         |
| Outdoor Use           | No                                   |
| Service life (h)      | 25,000                               |