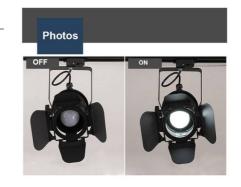

## Ref. LV233-MON

Single-phase track lamp with original design, inspired by traditional cinema lights. It is completely adjustable, allowing light to be focused where desired. Perfect for lighting and decorating both homes and shops, studios, restaurants, or bars. \*\*E27 Socket - Bulb not included\*\*