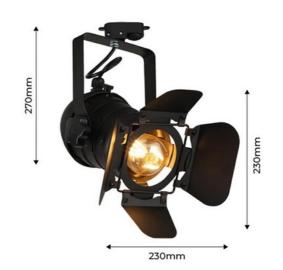

## **Product data**

| Сар                   | E27                                  |
|-----------------------|--------------------------------------|
| Certs                 | CE, ROHS                             |
| Dimensions (mm) LxWxH | 230x270                              |
| Style                 | Industrial, Vintage                  |
| Frequency of Use      | normal                               |
| Guarantee             | According to legal warranty: 3 years |
| IP                    | IP20                                 |
| Material              | Aluminum                             |
| Orientable            | No                                   |
| Temperature range     | -20°F ~ +40°F                        |
| Nominal Voltage (V)   | 220 - 240 V AC                       |
| Track Type            | Single-phase                         |
| Outdoor Use           | No                                   |
| Service life (h)      | 25,000                               |