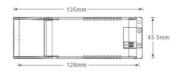

## **Product data**

| Certs                 | CE, ROHS                             |
|-----------------------|--------------------------------------|
| Dimensions (mm) LxWxH | 135x43.5x26.5                        |
| Power factor (cosφ)   | 0.95                                 |
| Frequency (Hz)        | 50                                   |
| Frequency of Use      | Intensive                            |
| Guarantee             | According to legal warranty: 3 years |
| IP                    | IP20                                 |
| Maximum power (W)     | 6.4                                  |
| Temperature range     | -20~+65°F                            |
| Sensor                | No                                   |
| Control system        | DALI                                 |
| Output Voltage (V)    | 2-8V-DC                              |
| Nominal Voltage (V)   | 200-240V-AC                          |
| Outdoor Use           | No                                   |
| Service life (h)      | 25,000                               |