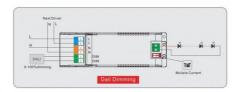

## DALI 2-8V 6.4W multicurrent dimmable driver (650-800mA)

## Ref. PE10DA09

DALI dimmable multi-current driver 6.4W. Regulation with DALI protocol. Constant current output, for LED fixtures of 2-8V and current intensity between 650mA and 800mA. The driver incorporates an EMC filter, does not produce flicker (NO FLICKER), and regulates the lighting smoothly and consistently without jumps and without noise. Settable multi-current via DIP Switch. 650ma, 700ma, 750ma, and 800ma.