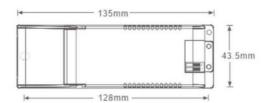

## **Product data**

| Certs                 | CE, ROHS                             |
|-----------------------|--------------------------------------|
| Dimensions (mm) LxWxH | 135x43.5x26.5                        |
| Power factor (cosφ)   | 0.95                                 |
| Frequency (Hz)        | 50                                   |
| Frequency of Use      | Intensive                            |
| Guarantee             | According to legal warranty: 3 years |
| IP                    | IP20                                 |
| Maximum power (W)     | 6.4                                  |
| Temperature range     | -20~+65°F                            |
| Sensor                | No                                   |
| Control system        | DALI                                 |
| Output Voltage (V)    | 2-8V-DC                              |
| Nominal Voltage (V)   | 200-240V-AC                          |
| Outdoor Use           | No                                   |
| Service life (h)      | 25,000                               |