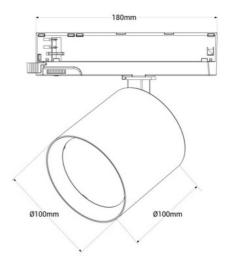

## **Product data**

| Housing color           | White (use), Black (use)              |
|-------------------------|---------------------------------------|
| High                    | Ø100mm                                |
| Opening angle (°)       | 38                                    |
| Certs                   | CE, ROHS                              |
| Energy efficiency class | F                                     |
| Dimmable                | No                                    |
| Driver                  | Internal                              |
| Guarantee               | 5 years                               |
| IP                      | IP20                                  |
| Long                    | 100mm                                 |
| Material                | Aluminum                              |
| Material diffuser       | Polycarbonate                         |
| Orientable              | Yes                                   |
| Power (W)               | 40                                    |
| Nominal Voltage (V)     | 220 - 240 V AC                        |
| Track Type              | Single-phase                          |
| Type of LED             | СОВ                                   |
| Recommended Use         | Butcher shops, Fresh product lighting |