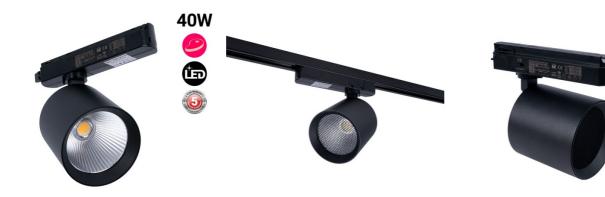

## LED 1-phase track spotlight - 40W - Butcheries

40W Single-Phase LED Projector for Butcher Shops, equipped with a special LED chip that enhances the color of the meats, ensuring vibrant and appealing lighting that invites purchase. Compact and fully adjustable design. Available in white and black colors. \*\* 5-Year Warranty \*\*

## **Product data**

| Housing color           | White (use), Black (use)              |
|-------------------------|---------------------------------------|
| High                    | Ø100mm                                |
| Opening angle (°)       | 38                                    |
| Certs                   | CE, ROHS                              |
| Energy efficiency class | F                                     |
| Dimmable                | No                                    |
| Driver                  | Internal                              |
| Guarantee               | 5 years                               |
| IP                      | IP20                                  |
| Long                    | 100mm                                 |
| Material                | Aluminum                              |
| Material diffuser       | Polycarbonate                         |
| Orientable              | Yes                                   |
| Power (W)               | 40                                    |
| Nominal Voltage (V)     | 220 - 240 V AC                        |
| Track Type              | Single-phase                          |
| Type of LED             | СОВ                                   |
| Recommended Use         | Butcher shops, Fresh product lighting |