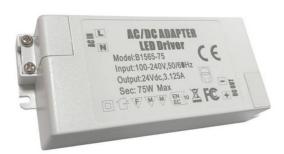

## Power supply 24V DC 75W 3.1A 100-240V

## Ref. B1565-75W

Constant voltage power supply of 24V DC with 75W of power. It is mainly used in 24V DC LED strips. Resistant to overvoltage, humidity, high power, and overheating protection. 24V-DC output voltage and input voltage of 100-240V-AC. Dimensions: 120x50x30mm. Protection grade IP20.

## **Product data**

| Certs                 | CE, ROHS                             |
|-----------------------|--------------------------------------|
| Dimensions (mm) LxWxH | 120x50x30mm                          |
| Power factor (cosφ)   | 0.6                                  |
| Frequency (Hz)        | 50 - 60                              |
| Frequency of Use      | normal                               |
| Guarantee             | According to legal warranty: 3 years |
| Maximum intensity (A) | 3.1                                  |
| IP                    | IP20                                 |
| Material              | Plastic                              |

| Power (W)           | 75            |
|---------------------|---------------|
| Temperature range   | -20°F ~ +40°F |
| Output Voltage (V)  | 24V           |
| Nominal Voltage (V) | 100 - 240V AC |
| Outdoor Use         | No            |
| Service life (h)    | 25,000        |