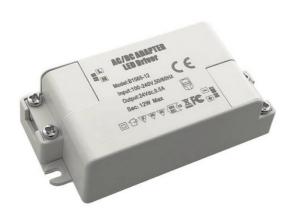

## Power supply 24V DC 12W 0.5A 100-240V

## Ref. B1565-12W

Constant voltage power supply at 24V-DC, slim, compact size, with 12W power. Resistant to moisture, overvoltage, overpower, overcurrent, and over-temperature protection. Mainly used with 24V-DC LED strips. Input voltage 100-240V and an output of 24V-DC 0.5A. Dimensions: 75x32x23mm. IP20.