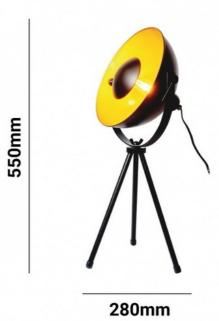

## Ref. LV421

The table lamps "GALEN" are ideal for placing on any surface, in any indoor space. The golden head is adjustable and features a tripod with three legs. The vintage lamp includes an E14 socket; the bulb is not included. With a maximum power of 60W. Dimensions of 280x550mm. The body of the lamp is made of matte black aluminum. It adds a decorative lamp with an original touch to your home, office, or store. \*DOES NOT INCLUDE BULB\*

## **Product data**

| Connection            | Plug           |
|-----------------------|----------------|
| Сар                   | E14            |
| Certs                 | CE, ROHS       |
| Dimensions (mm) LxWxH | 280x550        |
| Frequency (Hz)        | 50 - 60        |
| Frequency of Use      | normal         |
| Guarantee             | 10 years       |
| IP                    | IP20           |
| Material              | Aluminum       |
| Assembly              | Surface        |
| Orientable            | Yes            |
| Temperature range     | -20°F ~ +40°F  |
| Sensor                | No             |
| Nominal Voltage (V)   | 220 - 240 V AC |
| Outdoor Use           | No             |