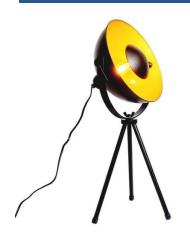

## Vintage table lamp "Galen".

## Ref. LV421

The table lamps "GALEN" are ideal for placing on any surface, in any indoor space. The golden head is adjustable and features a tripod with three legs. The vintage lamp includes an E14 socket; the bulb is not included. With a maximum power of 60W. Dimensions of 280x550mm. The body of the lamp is made of matte black aluminum. It adds a decorative lamp with an original touch to your home, office, or store. \*DOES NOT INCLUDE BULB\*