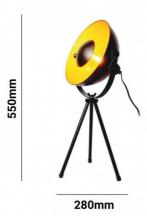

## Ref. LV421

The table lamps "GALEN" are ideal for placing on any surface, in any indoor space. The golden head is adjustable and features a tripod with three legs. The vintage lamp includes an E14 socket; the bulb is not included. With a maximum power of 60W. Dimensions of 280x550mm. The body of the lamp is made of matte black aluminum. It adds a decorative lamp with an original touch to your home, office, or store. \*DOES NOT INCLUDE BULB\*

## **Product data**

| Connection            | Plug           |
|-----------------------|----------------|
| Сар                   | E14            |
| Certs                 | CE, ROHS       |
| Dimensions (mm) LxWxH | 280x550        |
| Frequency (Hz)        | 50 - 60        |
| Frequency of Use      | normal         |
| Guarantee             | 10 years       |
| IP                    | IP20           |
| Material              | Aluminum       |
| Assembly              | Surface        |
| Orientable            | Yes            |
| Temperature range     | -20°F ~ +40°F  |
| Sensor                | No             |
| Nominal Voltage (V)   | 220 - 240 V AC |
| Outdoor Use           | No             |