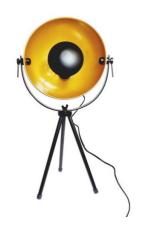

## Vintage table lamp "Galen".

## Ref. LV421

The table lamps "GALEN" are ideal for placing on any surface, in any indoor space. The golden head is adjustable and features a tripod with three legs. The vintage lamp includes an E14 socket; the bulb is not included. With a maximum power of 60W. Dimensions of 280x550mm. The body of the lamp is made of matte black aluminum. It adds a decorative lamp with an original touch to your home, office, or store. \*DOES NOT INCLUDE BULB\*