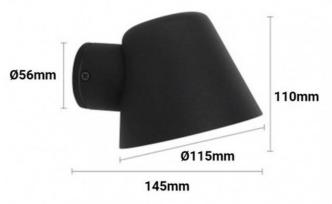

## **Product data**

| Housing color           | White, Black, Gray ( )               |
|-------------------------|--------------------------------------|
| Opening angle (°)       | 120                                  |
| Сар                     | GU10                                 |
| Certs                   | CE, ROHS                             |
| Energy efficiency class | G                                    |
| Dimensions (mm) LxWxH   | Ø115 x 145 x 110                     |
| Frequency (Hz)          | 50 - 60                              |
| Guarantee               | According to legal warranty: 3 years |
| IP                      | IP44                                 |
| Kelvin (K)              | 2700                                 |
| Material                | Aluminum                             |
| Material diffuser       | Crystal                              |
| Assembly                | Surface                              |
| Power (W)               | 5                                    |
| Nominal Voltage (V)     | 220 - 240 V AC                       |
| Key                     | Warm white                           |
| Outdoor Use             | lf                                   |
| Recommended Use         | Garden, Fascias, Balconies, Porches  |