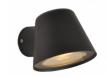

## ALBA" LED outdoor wall light - GU10 5W bulb included

Modern and elegant outdoor wall sconce. It features a body made of aluminum and a tempered glass diffuser that protects the bulb and creates a pleasant light effect. Its IP44 protection rating makes it an ideal wall light for placing in covered outdoor spaces such as balconies, terraces, or porches, where it will not only provide brightness but also create a pleasant and cozy atmosphere. Includes a 5W GU10 bulb that emits warm light (2700K). Available in white, black, and gray.