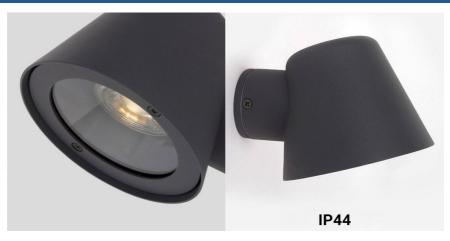

## ALBA" LED outdoor wall light - GU10 5W bulb included

Modern and elegant outdoor wall sconce. It features a body made of aluminum and a tempered glass diffuser that protects the bulb and creates a pleasant light effect. Its IP44 protection rating makes it an ideal wall light for placing in covered outdoor spaces such as balconies, terraces, or porches, where it will not only provide brightness but also create a pleasant and cozy atmosphere. Includes a 5W GU10 bulb that emits warm light (2700K). Available in white, black, and gray.

## **Product data**

| Housing color           | White, Black, Gray ( )               |
|-------------------------|--------------------------------------|
| Opening angle (°)       | 120                                  |
| Сар                     | GU10                                 |
| Certs                   | CE, ROHS                             |
| Energy efficiency class | G                                    |
| Dimensions (mm) LxWxH   | Ø115 x 145 x 110                     |
| Frequency (Hz)          | 50 - 60                              |
| Guarantee               | According to legal warranty: 3 years |
| IP                      | IP44                                 |
| Kelvin (K)              | 2700                                 |
| Material                | Aluminum                             |
| Material diffuser       | Crystal                              |
| Assembly                | Surface                              |
| Power (W)               | 5                                    |
| Nominal Voltage (V)     | 220 - 240 V AC                       |
| Key                     | Warm white                           |
| Outdoor Use             | lf                                   |
| Recommended Use         | Garden, Fascias, Balconies, Porches  |