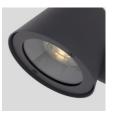

## ALBA" LED outdoor wall light - GU10 5W bulb included

Modern and elegant outdoor wall sconce. It features a body made of aluminum and a tempered glass diffuser that protects the bulb and creates a pleasant light effect. Its IP44 protection rating makes it an ideal wall light for placing in covered outdoor spaces such as balconies, terraces, or porches, where it will not only provide brightness but also create a pleasant and cozy atmosphere. Includes a 5W GU10 bulb that emits warm light (2700K). Available in white, black, and gray.