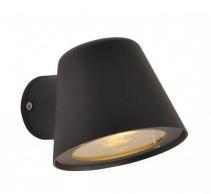

## ALBA" LED outdoor wall light - GU10 5W bulb included

Modern and elegant outdoor wall sconce. It features a body made of aluminum and a tempered glass diffuser that protects the bulb and creates a pleasant light effect. Its IP44 protection rating makes it an ideal wall light for placing in covered outdoor spaces such as balconies, terraces, or porches, where it will not only provide brightness but also create a pleasant and cozy atmosphere. Includes a 5W GU10 bulb that emits warm light (2700K). Available in white, black, and gray.