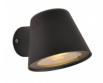

## ALBA" LED outdoor wall light - GU10 5W bulb included

Modern and elegant outdoor wall sconce. It features a body made of aluminum and a tempered glass diffuser that protects the bulb and creates a pleasant light effect. Its IP44 protection rating makes it an ideal wall light for placing in covered outdoor spaces such as balconies, terraces, or porches, where it will not only provide brightness but also create a pleasant and cozy atmosphere. Includes a 5W GU10 bulb that emits warm light (2700K). Available in white, black, and gray.