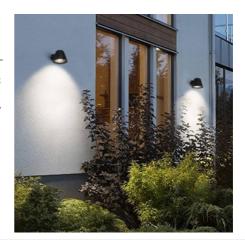

## ALBA" LED outdoor wall light - GU10 5W bulb included

Modern and elegant outdoor wall sconce. It features a body made of aluminum and a tempered glass diffuser that protects the bulb and creates a pleasant light effect. Its IP44 protection rating makes it an ideal wall light for placing in covered outdoor spaces such as balconies, terraces, or porches, where it will not only provide brightness but also create a pleasant and cozy atmosphere. Includes a 5W GU10 bulb that emits warm light (2700K). Available in white, black, and gray.