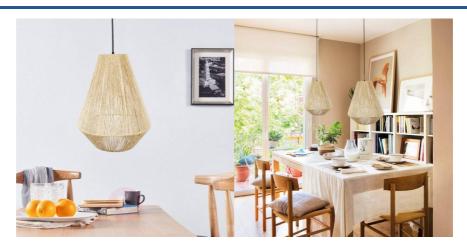

## Ref. LM167

ROSS hanging rope lamp. Hanging lamps made with natural raffia rope are perfect for placing over tables in restaurants, cafes, bedrooms, kitchens, studios, etc. For indoor use only, protection rating IP20. Perfect for retro decorations, with an innovative style, it perfectly combines with wooden elements, providing a pleasant atmosphere in the room. It contains an E27 lamp holder with a maximum power of 60W, bulb not included. Cable length of 150cm, adjustable via the canopy. Canopy and wiring with high-quality black finishes. \*LED bulb E27 NOT included\*