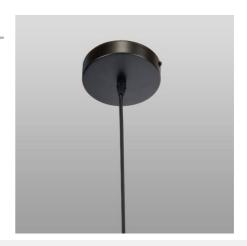

## Ref. LM167

ROSS hanging rope lamp. Hanging lamps made with natural raffia rope are perfect for placing over tables in restaurants, cafes, bedrooms, kitchens, studios, etc. For indoor use only, protection rating IP20. Perfect for retro decorations, with an innovative style, it perfectly combines with wooden elements, providing a pleasant atmosphere in the room. It contains an E27 lamp holder with a maximum power of 60W, bulb not included. Cable length of 150cm, adjustable via the canopy. Canopy and wiring with high-quality black finishes. \*LED bulb E27 NOT included\*