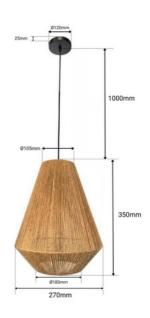

## Ref. LM167

ROSS hanging rope lamp. Hanging lamps made with natural raffia rope are perfect for placing over tables in restaurants, cafes, bedrooms, kitchens, studios, etc. For indoor use only, protection rating IP20. Perfect for retro decorations, with an innovative style, it perfectly combines with wooden elements, providing a pleasant atmosphere in the room. It contains an E27 lamp holder with a maximum power of 60W, bulb not included. Cable length of 150cm, adjustable via the canopy. Canopy and wiring with high-quality black finishes. \*LED bulb E27 NOT included\*

## **Product data**

| Certs                 | CE, ROHS         |
|-----------------------|------------------|
| Dimensions (mm) LxWxH | 350 x 270 x 1000 |
| Frequency of Use      | Intensive        |
| Guarantee             | 10 years         |
| IP                    | IP20             |
| Material              | Raffia rope      |
| Assembly              | Suspension       |
| Orientable            | No               |
| Temperature range     | -20°F ~ +40°F    |
| Nominal Voltage (V)   | 100 - 300 V AC   |
| Outdoor Use           | No               |