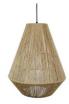

## Natural rope pendant lamp "ROSS".

## Ref. LM167

ROSS hanging rope lamp. Hanging lamps made with natural raffia rope are perfect for placing over tables in restaurants, cafes, bedrooms, kitchens, studios, etc. For indoor use only, protection rating IP20. Perfect for retro decorations, with an innovative style, it perfectly combines with wooden elements, providing a pleasant atmosphere in the room. It contains an E27 lamp holder with a maximum power of 60W, bulb not included. Cable length of 150cm, adjustable via the canopy. Canopy and wiring with high-quality black finishes. \*LED bulb E27 NOT included\*