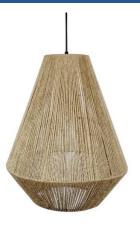

## Natural rope pendant lamp "ROSS".

## Ref. LM167

ROSS hanging rope lamp. Hanging lamps made with natural raffia rope are perfect for placing over tables in restaurants, cafes, bedrooms, kitchens, studios, etc. For indoor use only, protection rating IP20. Perfect for retro decorations, with an innovative style, it perfectly combines with wooden elements, providing a pleasant atmosphere in the room. It contains an E27 lamp holder with a maximum power of 60W, bulb not included. Cable length of 150cm, adjustable via the canopy. Canopy and wiring with high-quality black finishes. \*LED bulb E27 NOT included\*