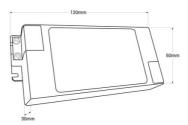

## Ref. B1564-75W

Power Supply of 12V-DC with a power of 75W. It is mainly used with 12V-DC LED strips. Moisture-resistant, overvoltage protection, overheating protection, and high power capabilities. Output voltage of 12V-DC at 6.25A and input voltage of 100-240. Dimensions:  $120 \times 50 \times 30$ mm. Protection grade IP20.

## **Product data**

| Certs                 | CE, ROHS                             |
|-----------------------|--------------------------------------|
| Dimensions (mm) LxWxH | 120 x 50 x 30                        |
| Frequency (Hz)        | 50 - 60                              |
| Frequency of Use      | normal                               |
| Guarantee             | According to legal warranty: 3 years |
| Maximum intensity (A) | 6.25                                 |
| IP                    | IP20                                 |
| Material              | Plastic                              |
| Power (W)             | 75                                   |
| Temperature range     | -20°F ~ +40°F                        |
| Output Voltage (V)    | 12V                                  |
| Nominal Voltage (V)   | 100 - 240V AC                        |
| Outdoor Use           | No                                   |
| Service life (h)      | 25,000                               |