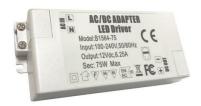

## Power supply 12V DC 75W 6.25A 100-240V

## Ref. B1564-75W

Power Supply of 12V-DC with a power of 75W. It is mainly used with 12V-DC LED strips. Moisture-resistant, overvoltage protection, overheating protection, and high power capabilities. Output voltage of 12V-DC at 6.25A and input voltage of 100-240. Dimensions:  $120 \times 50 \times 30$ mm. Protection grade IP20.