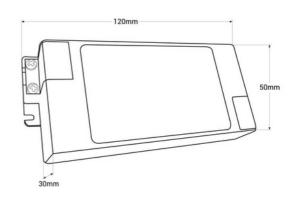

## Ref. B1564-75W

Power Supply of 12V-DC with a power of 75W. It is mainly used with 12V-DC LED strips. Moisture-resistant, overvoltage protection, overheating protection, and high power capabilities. Output voltage of 12V-DC at 6.25A and input voltage of 100-240. Dimensions:  $120 \times 50 \times 30$ mm. Protection grade IP20.

## **Product data**

| Certs                 | CE, ROHS                             |
|-----------------------|--------------------------------------|
| Dimensions (mm) LxWxH | 120 x 50 x 30                        |
| Frequency (Hz)        | 50 - 60                              |
| Frequency of Use      | normal                               |
| Guarantee             | According to legal warranty: 3 years |
| Maximum intensity (A) | 6.25                                 |
| IP                    | IP20                                 |
| Material              | Plastic                              |
| Power (W)             | 75                                   |
| Temperature range     | -20°F ~ +40°F                        |
| Output Voltage (V)    | 12V                                  |
| Nominal Voltage (V)   | 100 - 240V AC                        |
| Outdoor Use           | No                                   |
| Service life (h)      | 25,000                               |