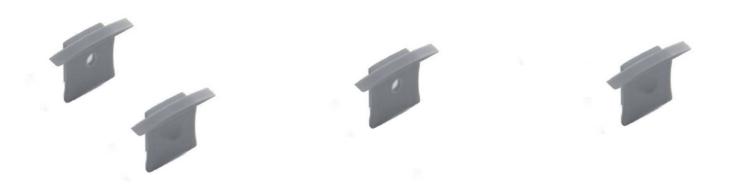

## Lateral cover for aluminum profile to be embedded in the floor 36x28mm (1pc)

Lateral cover the 36x28mm aluminum profile to be embedded in the floor. You can choose between: - COVER WITH HOLE: It is installed at the beginning of the profile. It has a hole through which to pass the installation wiring. - CAP WITHOUT HOLE: It is placed at the end of the profile when you finish the installation. This way, everything is closed, and you protect the strip.