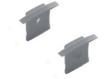

## Lateral cover for aluminum profile to be embedded in the floor 36x28mm (1pc)

Lateral cover the 36x28mm aluminum profile to be embedded in the floor. You can choose between: - COVER WITH HOLE: It is installed at the beginning of the profile. It has a hole through which to pass the installation wiring. - CAP WITHOUT HOLE: It is placed at the end of the profile when you finish the installation. This way, everything is closed, and you protect the strip.