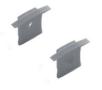

## Lateral cover for aluminum profile to be embedded in the floor 36x28mm (1pc)

Lateral cover the 36x28mm aluminum profile to be embedded in the floor. You can choose between: - COVER WITH HOLE: It is installed at the beginning of the profile. It has a hole through which to pass the installation wiring. - CAP WITHOUT HOLE: It is placed at the end of the profile when you finish the installation. This way, everything is closed, and you protect the strip.