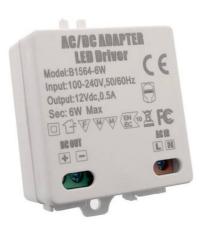

## Power supply 12V DC 0.5A 6W 100-240V

## Ref. B1564-6W

Constant Voltage Power Supply at 12V-DC with a power of 6W. Humidity resistant, dustproof, short circuit, overvoltage, overpower, overcurrent, and overheating protection features. Widely used in 12V-DC LED strips and 12V LED bulbs. Input voltage 100-240V and an output of 12V-DC 0.5A.

| Dimensions (mm) LxWxH       42x42         Power factor (cosφ)       50 -         Frequency (Hz)       50 -         Frequency of Use       nor         Guarantee       According to legal warranty: 3 years         Maximum intensity (A)       IP | Product data          |                                      |
|---------------------------------------------------------------------------------------------------------------------------------------------------------------------------------------------------------------------------------------------------|-----------------------|--------------------------------------|
| Power factor (cosφ)  Frequency (Hz) 50-  Frequency of Use nor  Guarantee According to legal warranty: 3 yes  Maximum intensity (A)  IP                                                                                                            | Certs                 | CE, ROHS                             |
| Frequency (Hz)  Frequency of Use  Cuarantee  According to legal warranty: 3 ye  Maximum intensity (A)  IP                                                                                                                                         | Dimensions (mm) LxWxH | 42x42x22                             |
| Frequency of Use nor Guarantee According to legal warranty: 3 ye Maximum intensity (A)  IP                                                                                                                                                        | Power factor (cosφ)   | 0.6                                  |
| Guarantee According to legal warranty: 3 yes  Maximum intensity (A)  IP                                                                                                                                                                           | Frequency (Hz)        | 50 - 60                              |
| Maximum intensity (A)  IP                                                                                                                                                                                                                         | Frequency of Use      | normal                               |
| IP II                                                                                                                                                                                                                                             | Guarantee             | According to legal warranty: 3 years |
|                                                                                                                                                                                                                                                   | Maximum intensity (A) | 0.5                                  |
| Material Pla                                                                                                                                                                                                                                      | IP                    | IP20                                 |
|                                                                                                                                                                                                                                                   | Material              | Plastic                              |

| Temperature range   | -20°F ~ +40°F |
|---------------------|---------------|
| Output Voltage (V)  | 12V           |
| Nominal Voltage (V) | 100 - 240V AC |
| Outdoor Use         | No            |
| Service life (h)    | 25,000        |